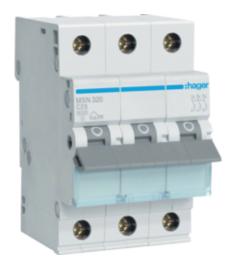

MCB 3P 6kA C-25A 3M

**Technical Properties** 

Similar image (Picture shows MSN320)

| Number of modules                                      | 3                         |
|--------------------------------------------------------|---------------------------|
| Number of poles                                        | 3 P                       |
| Rated short circuit breaking capacity Icn AC according | g 6 kA                    |
| IEC60898-1                                             |                           |
| Curve                                                  | С                         |
| Rated operational voltage Ue                           | 415 V                     |
| Rated current                                          | 25 A                      |
| Frequency                                              | 50/60 Hz                  |
| Rated insulation voltage                               | 500 V                     |
| Operating temperature                                  | -25 to 60 °C              |
| Electric endurance in number of cycles                 | 4000                      |
| Number of mechanical operations                        | 20000                     |
| Top and bottom screw terminals connection capacity     | 1/25 mm²                  |
| with rigid cable                                       |                           |
| Top and bottom screw terminals connection capacity     | 1/16 mm²                  |
| with flexible cable                                    |                           |
| Tightening torque                                      | 2,8Nm                     |
| Height of installed product                            | 83 mm                     |
| Width of installed product                             | 52,5 mm                   |
| Depth of installed product                             | 70 mm                     |
| Standard text                                          | EN 60898-1; AS/NZ 60898-1 |
|                                                        |                           |