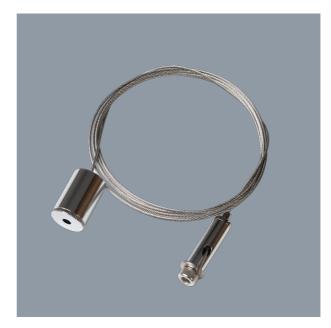

#### **SUSPENSION DROPS**

Multi-function LED panel, weatherproof and linear extrusion suspension drops

## **Design Specifications**

- M10 size ceiling attachment
- 1.2 mm stainless steel wire carrying weight up to 45 kg
- M10 size griplock system
- NOTE: SSY and SSI codes represent one (1) wire drop only. Four (4) per panel are required for SSI and two (2) for SSY products
- NOTE: suspension brackets and suspension drops MUST be ordered separately

## **Technical Specification**

| Model No. | Body Colour     | Dim (mm) |
|-----------|-----------------|----------|
| S9714SP6  | STAINLESS STEEL |          |
| S9754SP6  | STAINLESS STEEL |          |
| SSI1512   | STAINLESS STEEL | 1800(L)  |
| SSY1512   | STAINLESS STEEL | 1800(L)  |