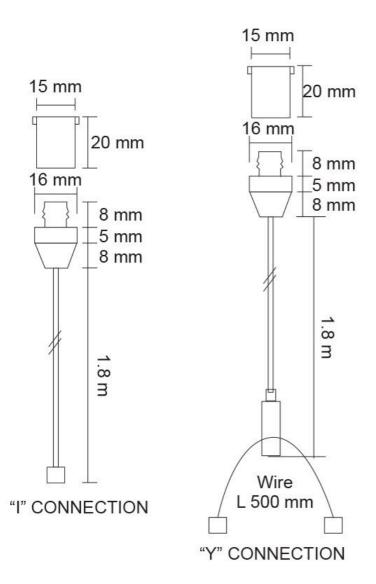

### **Dimensions**

## **Design Specifications**

- M10 size ceiling attachment
- 1.2 mm stainless steel wire carrying weight up to 45 kg
- M10 size griplock system
- NOTE: SSY and SSI codes represent one (1) wire drop only. Four (4) per panel are required for SSI and two (2) for SSY products
- NOTE: suspension brackets and suspension drops MUST be ordered separately

## **Technical Specification**

| Model No. | Body Colour     | Dim (mm) |
|-----------|-----------------|----------|
| S9714SP6  | STAINLESS STEEL |          |
| S9754SP6  | STAINLESS STEEL |          |
| SSI1512   | STAINLESS STEEL | 1800(L)  |
| SSY1512   | STAINLESS STEEL | 1800(L)  |