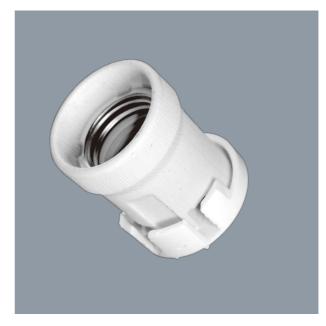

## **E27 LAMPHOLDER SLH100**

100w, 250V, E27 lampholder

## **Design Specifications**

- E27 lampholder, 250V max 100W rated
- Model # SLH100

## **Technical Specification**

| Model No. | Body Colour |
|-----------|-------------|
| SLH100    | WHITE       |

Due to continued product and technology enhancements, data sourced from sal.net.au shall not form part of any contract and or technical performance guarantee unless expressly confirmed in writing by SAL at the time of order. Products are sold in accordance with SAL Terms and Conditions of sale and all images shown are for illustration purposes only and may vary from the actual colour or finish. Unless specifically stated, all IP ratings nominated for Interior products are from "below the ceiling".