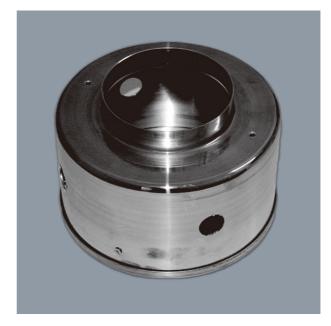

#### **CONCRETE CAN INSERT S9913**

Aluminium concrete can insert

### **Application**

Downlight accessory for concrete installation requirements

### **Design Specifications**

- Designed for SAL luminaires: S9003, S9041, S9141, S9046, S9065, S9071, S9048, S9146
- Material, aluminium construction