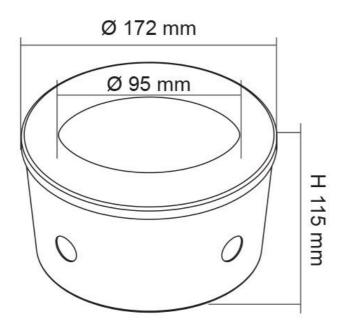

## **Technical Specification**

| Model No. | Dim (mm)        |
|-----------|-----------------|
| S9913     | 172(W) x 115(H) |

Due to continued product and technology enhancements, data sourced from sal.net.au shall not form part of any contract and or technical performance guarantee unless expressly confirmed in writing by SAL at the time of order. Products are sold in accordance with SAL Terms and Conditions of sale and all images shown are for illustration purposes only and may vary from the actual colour or finish. Unless specifically stated, all IP ratings nominated for Interior products are from "below the ceiling".

# **Dimensions**