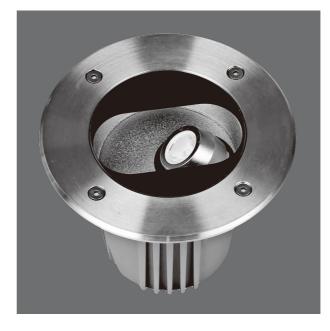

#### **GROUND** S9338 - 3W

3 watt adjustable LED inground luminaire, IP67 rated

# **Design Specifications**

- Die-cast aluminium body
- Stainless steel face panel & screws, clear tempered glass diffuser
- High output LED optics 24V DC driver required
- Beam angle 30°, optical adjustment between 50°~60°
- PC installation canister included, pre-wqired 600 mm 2 core rubber flex
- Suitable LED drivers, PLUTO 15DV, PLUTO 40DV, PLUTO 60DV, PLUTO 100/24V, IK08, IP67 performance

#### S9338