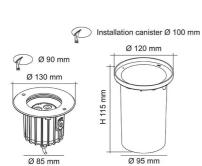

| Beam Angle (°) | Diameter (mm) | Dim (mm) | Body Colour     |
|----------------|---------------|----------|-----------------|
| 30             | 130           | 115(H)   | STAINLESS STEEL |
| 30             | 130           | 115(H)   | STAINLESS STEEL |

## **Dimensions**

#### S9338