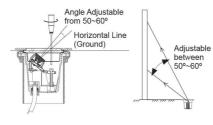

# **Design Specifications**

- Die-cast aluminium body
- Stainless steel face panel & screws, clear tempered glass diffuser
- High output LED optics 24V DC driver required
- Beam angle 30°, optical adjustment between 50°~60°
- PC installation canister included, pre-wqired 600 mm 2 core rubber flex
- Suitable LED drivers, PLUTO 15DV, PLUTO 40DV, PLUTO 60DV, PLUTO 100/24V, IK08, IP67 performance

## **Dimensions**

#### S9338

#### Optical adjustment