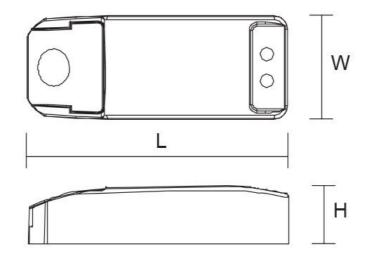

## **Technical Specification**

| Model No.    | Dim (mm)               |
|--------------|------------------------|
| DIM350mA/12W | 98(L) x 40(W) x 24(H)  |
| DIM350mA/18W | 121(L) x 45(W) x 20(H) |

Due to continued product and technology enhancements, data sourced from sal.net.au shall not form part of any contract and or technical performance guarantee unless expressly confirmed in writing by SAL at the time of order. Products are sold in accordance with SAL Terms and Conditions of sale and all images shown are for illustration purposes only and may vary from the actual colour or finish. Unless specifically stated, all IP ratings nominated for Interior products are from "below the ceiling".

#### **Dimensions**