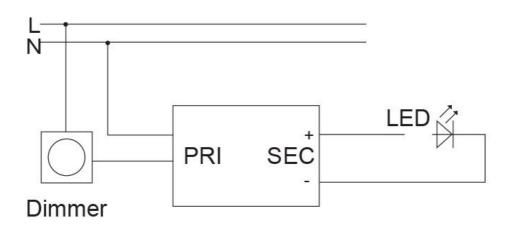

350                       | 0.9             |

## **Technical Specification**

| Model No.    | Dim (mm)               |
|--------------|------------------------|
| DIM350mA/12W | 98(L) x 40(W) x 24(H)  |
| DIM350mA/18W | 121(L) x 45(W) x 20(H) |

Due to continued product and technology enhancements, data sourced from sal.net.au shall not form part of any contract and or technical performance guarantee unless expressly confirmed in writing by SAL at the time of order. Products are sold in accordance with SAL Terms and Conditions of sale and all images shown are for illustration purposes only and may vary from the actual colour or finish. Unless specifically stated, all IP ratings nominated for Interior products are from "below the ceiling".





#### **Dimensions**

# **Wiring Diagram**









# **Product Images**