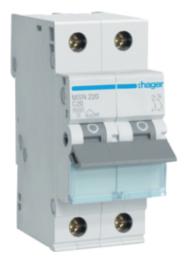

MCB 2P 6kA C-32A 2M

Technical Properties

Similar image (Picture shows MSN220)

| Number of modules                                      | 2                         |
|--------------------------------------------------------|---------------------------|
| Number of poles                                        | 2 P                       |
| Rated short circuit breaking capacity Icn AC according | g 6 kA                    |
| IEC60898-1                                             |                           |
| Curve                                                  | С                         |
| Rated operational voltage Ue                           | 230/400 V                 |
| Rated current                                          | 32 A                      |
| Frequency                                              | 50/60 Hz                  |
| Rated insulation voltage                               | 500 V                     |
| Operating temperature                                  | -25 to 60 °C              |
| Electric endurance in number of cycles                 | 4000                      |
| Number of mechanical operations                        | 20000                     |
| Top and bottom screw terminals connection capacity     | 1/25 mm²                  |
| with rigid cable                                       |                           |
| Top and bottom screw terminals connection capacity     | 1/16 mm²                  |
| with flexible cable                                    |                           |
| Tightening torque                                      | 2,8Nm                     |
| Height of installed product                            | 83 mm                     |
| Width of installed product                             | 35 mm                     |
| Depth of installed product                             | 70 mm                     |
| Standard text                                          | EN 60898-1; AS/NZ 60898-1 |
|                                                        |                           |