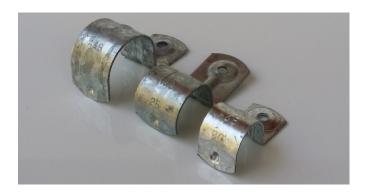

## Half Saddles

Made to clamp various sizes of conduit to any surface using Tek screws or nails. Manufactured using AS/NZ Standard Grade Z275 Galvanized Steel.

| # Code | Product Details | Qty |
|--------|-----------------|-----|
| ABHS20 | 20mm Galvanized | 100 |
| ABHS25 | 25mm Galvanized | 100 |
| ABHS32 | 32mm Galvanized | 100 |