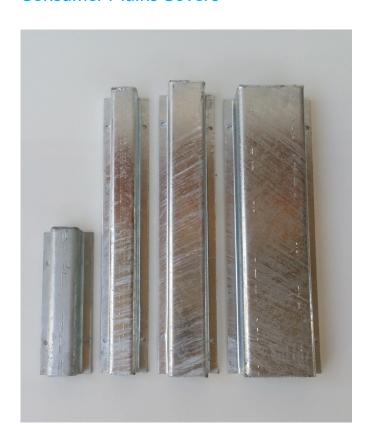

## **Consumer Mains Covers**

Designed to protect various sizes of conduit from impact and made to comply with all State Electrical codes. Manufactured using AS/NZ Standard Grade Z275 3.0mm Galvanized Steel.

| # Code  | Product Details                     | Qty |
|---------|-------------------------------------|-----|
| AB4/1   | Type 1 Suit 25-32mm Conduit 450L    | 1   |
| AB4/2   | Type 2 Suit 32-50mm Conduit 450L    | 1   |
| AB4/3   | Type 3 Suit 25-32mm Conduit 225L    | 1   |
| AB4/4   | Type 4 Suit 2x32-50mm Conduits 450L | 1   |
| AB4/5   | Type 5 Suit 32-50mm Conduit 1200L   | 1   |
| ABCMSP1 | Made to Order no end cap            | 1   |
| ABCMSP2 | Made to Order end cap               | 1   |