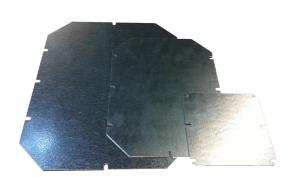

Representative Photo Only (actual product may vary based on configuration selections)

| SPECIFICATIONS                              |                                |
|---------------------------------------------|--------------------------------|
| Product Series                              | NLP                            |
| Material, Body / Housing                    | Zinc Galvanized Steel material |
| Material thickness, body / housing          | 1.5 mm                         |
| Height                                      | 155 mm                         |
| Width                                       | 140 mm                         |
| Height, Enclosure                           | 201 mm height                  |
| Width, Enclosure                            | 163 mm width                   |
| Depth, Enclosure                            | 98 mm depth                    |
| REFERENCES                                  |                                |
| IECEx Certificate -                         |                                |
| Supplier Declaration of Conformity:         |                                |
| Installation Guide: -                       |                                |
| User Manual: -                              |                                |
| Manufacturer Datasheet: -                   |                                |
| Manufacturer Catalogue & Product Selection: |                                |