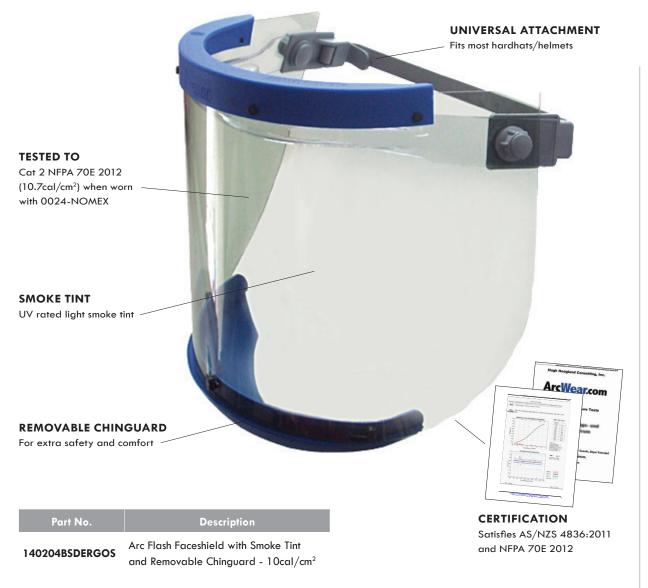

## Arc Flash Faceshield with Smoke Tint and Removable Chinguard - 10cal/cm<sup>2</sup>

## **KEY FEATURES & BENEFITS:**

- · Universal faceshield attachment that fits both hardhats and helmets
- Tested to Cat 2 NFPA 70E 2012 (10.7cal/cm²)
- UV rated light smoke tint
- Removable chinguard for extra safety and comfort
- Certification satisfies AS/NZS 4836:2011 and NFPA 70E 2012