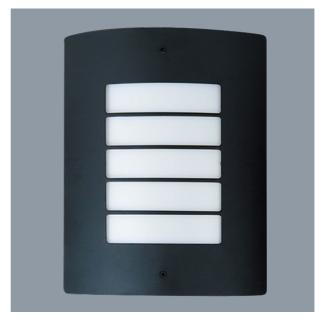

#### **MOD** SE7013

Decorative IP44 architectural LED wall mount luminaire - E27 lamp base

### **Design Specifications**

- Stainless steel face panel
- Powder coated finish (SE7013 BK)
- Opal acrylic diffuser
- E27 lamp base
- Lamp NOT included
- SAL lamp options LG5, LG9, LGS4, LGS8, LGS10, LGS14D,LT407, LT409

# **Technical Specification**

| Model No.  | Input Voltage (V/AC) | Dim (mm)                | Base Type | Body Colour |
|------------|----------------------|-------------------------|-----------|-------------|
| SE7013 BK  | 240                  | 280(L) x 214(W) x 92(H) | E27       | BLACK       |
| SE7013 SLS | 240                  | 280(L) x 214(W) x 92(H) | E27       | STAINLESS   |