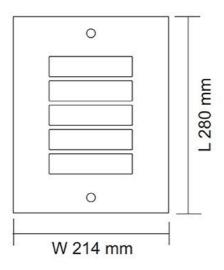

# **Technical Specification**

| Model No.  | Input Voltage (V/AC) | Dim (mm)                | Base Type | Body Colour |
|------------|----------------------|-------------------------|-----------|-------------|
| SE7013 BK  | 240                  | 280(L) x 214(W) x 92(H) | E27       | BLACK       |
| SE7013 SLS | 240                  | 280(L) x 214(W) x 92(H) | E27       | STAINLESS   |

### **Dimensions**