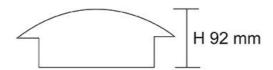

# **Technical Specification**

| Model No.  | Input Voltage (V/AC) | Dim (mm)                | Base Type | Body Colour |
|------------|----------------------|-------------------------|-----------|-------------|
| SE7013 BK  | 240                  | 280(L) x 214(W) x 92(H) | E27       | BLACK       |
| SE7013 SLS | 240                  | 280(L) x 214(W) x 92(H) | E27       | STAINLESS   |

### **Dimensions**