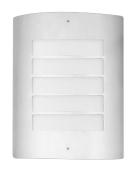

#### **MOD** SE7013

Decorative IP44 architectural LED wall mount luminaire - E27 lamp base

### **Design Specifications**

- Stainless steel face panel
- Powder coated finish (SE7013 BK)
- Opal acrylic diffuser
- E27 lamp base
- Lamp NOT included
- SAL lamp options LG5, LG9, LGS4, LGS8, LGS10, LGS14D,LT407, LT409

# **Technical Specification**

| Model No.  | Input Voltage (V/AC) | Dim (mm)                | Base Type | Body Colour |
|------------|----------------------|-------------------------|-----------|-------------|
| SE7013 BK  | 240                  | 280(L) x 214(W) x 92(H) | E27       | BLACK       |
| SE7013 SLS | 240                  | 280(L) x 214(W) x 92(H) | E27       | STAINLESS   |