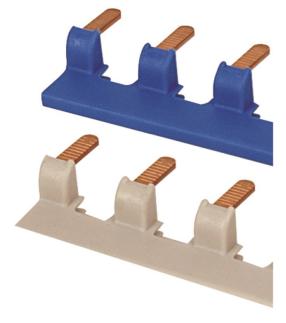

Representative Photo Only (actual product may vary based on configuration selections)

Busbar comb kit (blue and grey), 13 way, 63 A, 1P+N, suits M6RCBD

The complementary series of MOD6 accessories includes the MOD6 main switches and busbar combs specific for the compact double screw MOD6 RCBO (M6RCBD) series for quick and easy installation of the MOD6 RCBOs.