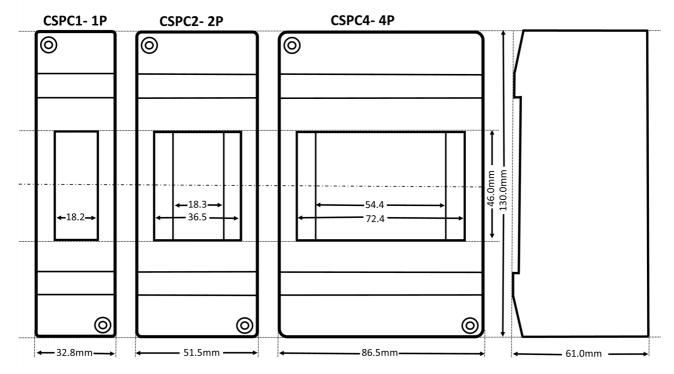

## POLE COVER 2P DIN

Power Distribution and Protection > Distribution Boards > Loadcentre Assemblies > MOD6 Range of Loadcentres > MOD6 CSP Pole Covers > Insulated Surface Mount

**Dimension Diagram** 