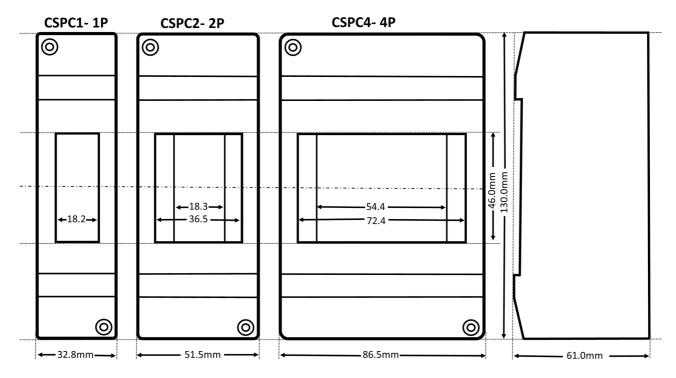

## Catalogue No: CSPC1

POLE COVER 1P DIN

Power Distribution and Protection > Distribution Boards > Loadcentre Assemblies > MOD6 Range of Loadcentres > MOD6 CSP Pole Covers > Insulated Surface Mount

**Dimension Diagram** 

- IP30 rating
- RAL 7035 Grey

Representative Photo Only (actual product may vary based on configuration selections)

| SPECIFICATIONS                                 |               |
|------------------------------------------------|---------------|
| Product Series                                 | MOD6          |
| Component Type Power Distribution & Protection | Pole cover    |
| Number of Poles                                | 1             |
| MCB Type                                       | DIN Profile   |
| Mounting                                       | Surface Mount |
| Height                                         | 130 mm        |
| Width                                          | 32 mm         |
| Depth                                          | 62 mm         |
| Standards Compliance                           | AS/NZS 3132   |
| REFERENCES                                     |               |