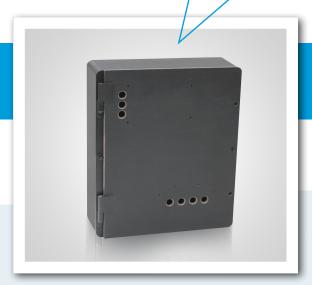

## **NO NEED TO EARTH!**

Smart Metering Products

JUST GOT SMARTER!

PRODUCT CODE: MF1-P

H: 300 W: 255 D: 80

- Single phase meter frame
- Made from Flame retardant ABS material
- UV protected
- No need to earth (if installed to AS/NZS 3000)
- Hinges either left or right with 'smart hinge'
- Easy installation
- Available in black (only)
- Switch panel pre-drilled for Smart meter
- Neutral link supplied

## **SAVE TIME ON INSTALLATION:**

- No need to earth
   (if installed to AS/NZS 3000)
- Panel is pre-drilled for single phase meter with Chamfered holes
- No more bushing holes for cable entry
- Easy to drill holes for mains

## **HAVE PEACE OF MIND:**

- Flame retardant ABS material
- UV protected
- Hinges either to left or right
- Superior quality to last a lifetime

Visit your local Electrical Wholesaler or go to our website for more details