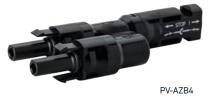

### **BRANCH CONNECTORS**

#### Branch connectors allow easy combining and joining.

| PART NO. | DESCRIPTION                      |
|----------|----------------------------------|
| PV-AZB4  | Genuine MC4 Female Branch Socket |
| PV-AZS4  | Genuine MC4 Male Branch Plug     |