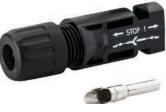

# MC4 Connectors are a fast and safe method of cable connection.

| PART NO.       | DESCRIPTION                  |
|----------------|------------------------------|
| PV-KBT4/6II-UR | Genuine MC4 Female Connector |
| PV-KST4/6II-UR | Genuine MC4 Male Connector   |

- > Suitable for 4.0 & 6.0mm cable
- Connector includes crimp contact pin
- IP67 Rating
- 1500V, 30A DC Rated
- Certified to EN50521
- UV Resistant

PVKBT4/6II-UR

PVKST4/6II-UR