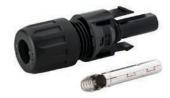

# MC4 Connectors are a fast and safe method of cable connection.

| PART NO.       | DESCRIPTION                  |
|----------------|------------------------------|
| PV-KBT4/6II-UR | Genuine MC4 Female Connector |
| PV-KST4/6II-UR | Genuine MC4 Male Connector   |

- > Suitable for 4.0 & 6.0mm cable
- Connector includes crimp contact pin
- IP67 Rating
- 1500V, 30A DC Rated
- Certified to EN50521
- UV Resistant

PVKBT4/6II-UR

PVKST4/6II-UR