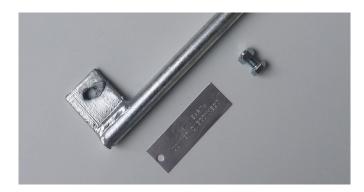

## **Earth Stakes**

Driven into the ground and connected to the main earth wire of the buildings electrical circuit. Manufactured using AS/NZ Standard Grade Hot Dipped Galvanized Steel.

| # Code  | Product Details   | Qty |
|---------|-------------------|-----|
| ABESF   | Flag Type 16x1300 | 10  |
| ABES    | No Flag 16x1300   | 10  |
| CLAMP01 | Cable Clamp       | 1   |
| ABESTAG | Safety Tag        | 1   |