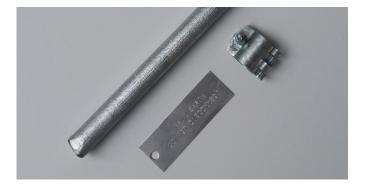

## **Earth Stakes**

Driven into the ground and connected to the main earth wire of the buildings electrical circuit. Manufactured using AS/NZ Standard Grade Hot Dipped Galvanized Steel.

| # Code  | Product Details   | Qty |
|---------|-------------------|-----|
| ABESF   | Flag Type 16x1300 | 10  |
| ABES    | No Flag 16x1300   | 10  |
| CLAMP01 | Cable Clamp       | 1   |
| ABESTAG | Safety Tag        | 1   |