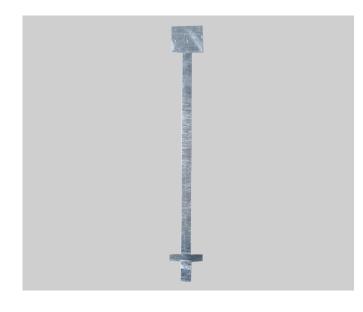

## 1 Phase and 3 Phase Outdoor Bracket Galvanized

Mounting point for 56 series and single phase power points and switches to a concrete slab or directly into the ground for supplying a site. Manufactured using AS/NZ Standard Grade Hot Dipped Galvanized Steel.

| # Code     | Product Details                 | Qty |
|------------|---------------------------------|-----|
| ABOB1      | 950x40sq tube 1PH outlet        | 1   |
| ABOB3      | 950x40sq tube 3PH outlet        | 1   |
| ABOB0003ST | 450x40sq 200 base Plate 3PH     | 1   |
| ABOB0056   | 450X40SQ Isolator for 56 series | 1   |
| ABOBSP0001 | Outdoor Bracket Special         | 1   |