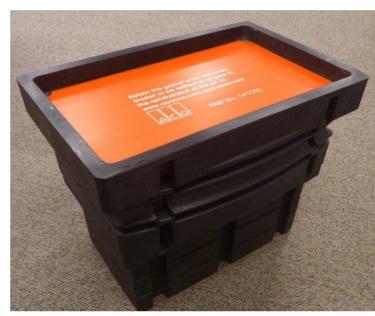

Types 1 & 2

Typical gasket fitted in plastic pit

| Product Table |                                    |             |              |  |
|---------------|------------------------------------|-------------|--------------|--|
| Pit           | Description                        | Part Number | Set contains |  |
| Гуре          | 2                                  |             | # of gaskets |  |
| 1             | Type 1 drop-in concrete lid gasket | 141555      | 1            |  |
| 2             | Type 2 drop-in concrete lid gasket | 141556      | 1            |  |
| 3             | Type 3 drop-in concrete lid gasket | 141557      | 1            |  |
| 4             | Type 4 drop-in concrete lid gasket | 141558      | 1            |  |
| 5             | Type 5 drop-in concrete lid gasket | 141559      | 1            |  |
| 6             | Type 6 drop-in concrete lid gasket | 141562      | 2            |  |
| 7             | Type 7 drop-in concrete lid gasket | 141564      | 1            |  |