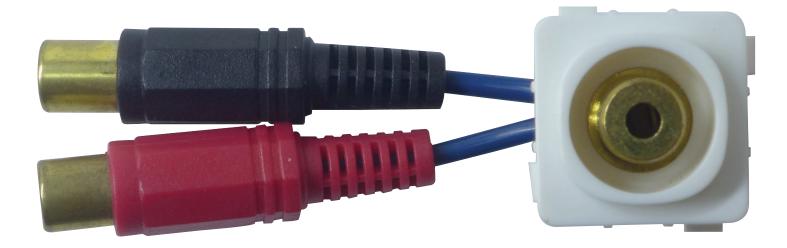

## **3.5mm Stereo Socket Wall Plate to 2 Female RCA Tails (4 Pack)** 05MM-WA07

A 3.5mm Stereo wall plate insert suited to work with Matchmaster 05MM-WP series and most Clipsal® fitting wall plates. Featuring high quality gold plated connectors for protection against corrosion. Made from a 90mm flexible tail to allow for easy cable management in wall spaces. suitable for use in office fit outs, boardrooms and anywhere you need to easily extend your audio connections.

## Features and Benefits

- » 3.5mm Stereo Audio to RCA wall plate insert
- » Suitable for most Clipsal® outlet plates and Matchmaster's 05MM-WP series plates
- » Matched perfectly with Matchmaster's 04MM-WP57 for VGA and Audio extension for offices, schools and commercial fit outs.
- » Eliminate strain on your cables and connectors
- » Gold plated contacts with 90cm RCA cable tails
- » 4 pieces per pack