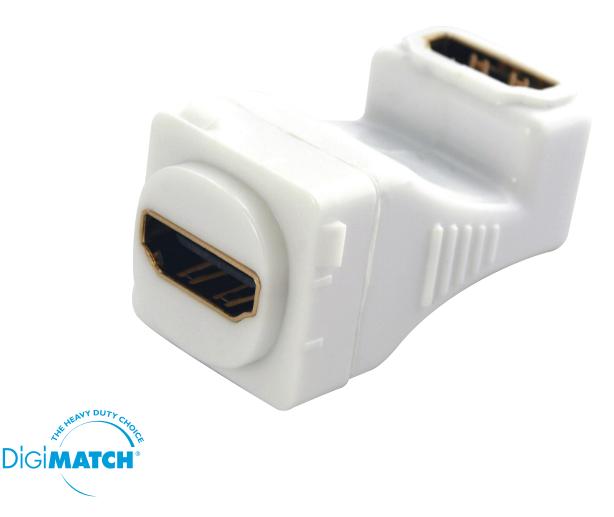

## HDMI<sup>®</sup> To HDMI<sup>®</sup> Female Right Angle Insert (4 Pack) 05MM-WA05

The 05MM-WA05 is a right-angled insert for HDMI to HDMI Female port use. It comes in a four pack and is great for helping you fit HDMI plugs and ports into tight, hard to reach spaces. Each connector is gold plated and promises full 1080p picture quality. The ease of setup allows you to take the strain out of connecting HDMI cables and do so with ease.

## **Features and Benefits**

- » Convenient 4 pack
- » Upward facing right angle for tight or confined spaces
- » Gold plated HDMI® connectors
- » Full HD 1080p pass-through
- » Eliminate strain on your cables and connectors
- » Also suitable for most Clipsal® outlet plates
- » Also available in 20 pack (05MM-WA05BP)