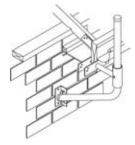

Metal Batten Universal Roof Kit

Heavy-duty load spreader for metal clad roofs supported by metal battens. FB607150A