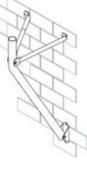

#### Soffit / Ground Mount

Soffit Mount FB606648A - wall mount

Ground Mount 1.8 x 76mm FB607175

**Extended Fascia Mount** 

Wind Classification: W50 with 65cm Dish W41 with 85cm Dish

FB607011A

Portable Satellite Dish Mount