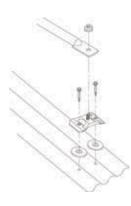

### **Duo Cleat Corrugated Metal Roof Kit**

Metal Batten Universal Roof Kit

Heavy-duty load spreader for metal clad roofs supported by metal battens. FB607150A