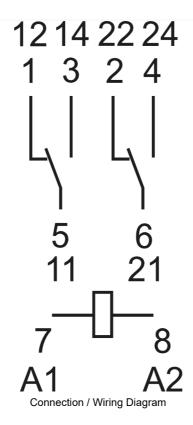

Representative Photo Only (actual product may vary based on configuration selections)

| SPECIFICATIONS                                   |                               |
|--------------------------------------------------|-------------------------------|
| Product Series                                   | 56                            |
| Component Type Timers and Control relays         | Relay                         |
| Contact Configuration                            | 2 CO                          |
| In, Rated Current                                | 12 A                          |
| Icw, Short Time Withstand Current, 10ms (rms)    | 20 A, 10ms                    |
| Un, Nominal Operational Voltage, AC              | 250 V AC                      |
| Ue, Rated Operational Voltage, AC, max           | 400 V AC                      |
| Contact Breaking Capacity, DC1, 30V              | 12 A                          |
| Contact Breaking Capacity, DC1, 110V             | 0.5 A                         |
| Contact Breaking Capacity, DC1, 220V             | 0.25 A                        |
| Rated Load, AC-1                                 | 3000 VA                       |
| Rated Load, AC-15                                | 700 VA                        |
| Contact Rated Power, Single Phase Motor, 230V AC | 0.55 kW                       |
| Coil Type                                        | AC                            |
| Coil Voltage, AC, Nom                            | 240 V AC                      |
| Coil Voltage, AC, Min                            | 192 V AC                      |
| Coil Voltage, AC, Max                            | 264 V AC                      |
| Material, Contacts                               | Silver Nickel (AgNi) material |
| Mechanical Service Life                          | 20000000 cycles               |
| Electrical Service Life at Un, In                | 100000 cycles                 |
| Total Making Time                                | 8 ms                          |
| Total Breaking Time                              | 3 ms                          |
| Insulation Voltage, between Coil & Contacts      | 4000 V                        |
| Dielectric Strength, between open Contacts       | 1000 V AC                     |
| Mounting                                         | Plug-in                       |
| Operating Temperature, Min                       | -40 °C min                    |
| Operating Temperature, Max                       | 70 °C max                     |
| Height                                           | 37.2 mm                       |