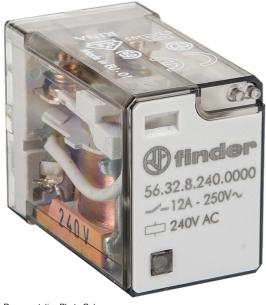

Representative Photo Only (actual product may vary based on configuration selections)

| SPECIFICATIONS                                   |                               |
|--------------------------------------------------|-------------------------------|
| Product Series                                   | 56                            |
| Component Type Timers and Control relays         | Relay                         |
| Contact Configuration                            | 2 CO                          |
| In, Rated Current                                | 12 A                          |
| Icw, Short Time Withstand Current, 10ms (rms)    | 20 A, 10ms                    |
| Un, Nominal Operational Voltage, AC              | 250 V AC                      |
| Ue, Rated Operational Voltage, AC, max           | 400 V AC                      |
| Contact Breaking Capacity, DC1, 30V              | 12 A                          |
| Contact Breaking Capacity, DC1, 110V             | 0.5 A                         |
| Contact Breaking Capacity, DC1, 220V             | 0.25 A                        |
| Rated Load, AC-1                                 | 3000 VA                       |
| Rated Load, AC-15                                | 700 VA                        |
| Contact Rated Power, Single Phase Motor, 230V AC | 0.55 kW                       |
| Coil Type                                        | AC                            |
| Coil Voltage, AC, Nom                            | 240 V AC                      |
| Coil Voltage, AC, Min                            | 192 V AC                      |
| Coil Voltage, AC, Max                            | 264 V AC                      |
| Material, Contacts                               | Silver Nickel (AgNi) material |
| Mechanical Service Life                          | 20000000 cycles               |
| Electrical Service Life at Un, In                | 100000 cycles                 |
| Total Making Time                                | 8 ms                          |
| Total Breaking Time                              | 3 ms                          |
| Insulation Voltage, between Coil & Contacts      | 4000 V                        |
| Dielectric Strength, between open Contacts       | 1000 V AC                     |
| Mounting                                         | Plug-in                       |
| Operating Temperature, Min                       | -40 °C min                    |
| Operating Temperature, Max                       | 70 °C max                     |
| Height                                           | 37.2 mm                       |