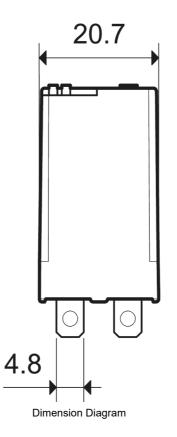

| Width                                   | 27.7 mm                                                         |
|-----------------------------------------|-----------------------------------------------------------------|
| Depth                                   | 20.7 mm                                                         |
| Shock Acceleration (Max.)               | 20 g                                                            |
| Shock Duration (Max.)                   | 4 ms                                                            |
| Vibration Acceleration (Max.)           | 17 m/s²                                                         |
| Vibration Frequency, Operational (Max.) | 150 Hz                                                          |
| Certifications                          | CE<br>CSA<br>EAC<br>GOST-R<br>IMQ<br>C-UR-US<br>VDE             |
| Shipping Approvals                      | Lloyd's Register of Shipping<br>RINA (Registro Italiano Navale) |
| REFERENCES                              |                                                                 |
| IECEx Certificate -                     |                                                                 |
| Supplier Declaration of Conformity:     |                                                                 |
| Installation Guide: -                   |                                                                 |
| User Manual: -                          |                                                                 |
| Manufacturer Datasheet: -               |                                                                 |
| Manufacturer Catalogue                  |                                                                 |