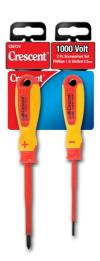

**NEW** 

## 1000V 2 Pc Screwdriver Set

• For added torque, a second screwdriver can be inserted through hang hole

Release date: June 2011

Apex Tool Group Sales Phone: (02) 6021 6666 Cooper Electrical Sales Phone: (02) 8787 2777

| Material | Barcode            | Description             | Min.  | Shelf | Rec. Retail |
|----------|--------------------|-------------------------|-------|-------|-------------|
| Number   |                    |                         | Order | Pack  | Price       |
| CSET2V   |                    | Crescent 1000Volt       | 1     | 6     | \$12.00     |
|          |                    | 2 Piece Screwdriver Set |       |       |             |
|          | 9 337103 004545    | Phillips #1 x 100mm     |       |       |             |
|          | 9   337103  004545 | Slotted 2.5mm x 80mm    |       |       |             |
| CSET2VL  |                    | Crescent 1000Volt       | 1     | 6     | \$14.00     |
|          |                    | 2 Piece Screwdriver Set |       |       |             |
|          | 9 337103 004521    | Phillips #2 x 100mm     |       |       |             |
|          | 9   337103  004521 | Slotted 4mm x 100mm     |       |       |             |