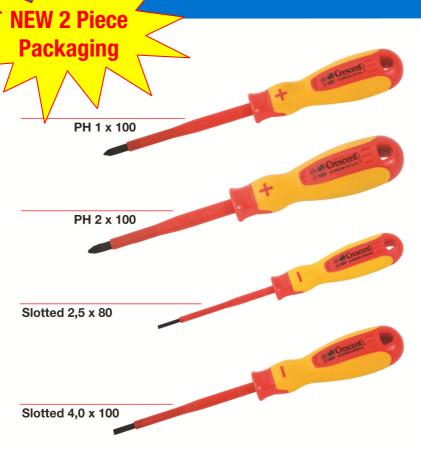

**NEW** 

## **FEATURES & BENEFITS**

- Insulated according Norm 1000V 06 IEC 60900:2004
- VDE / GS certificated
- Co-moulded for maximum comfort
- Blades made of 8660 steel
- Ergonomically designed handles are comfortable to use and increase torque
- Specially treated black oxide tips eliminate light reflection and have a precise fit

• For added torque, a second screwdriver can be inserted through hang hole

Release date: June 2011

Apex Tool Group Sales Phone: (02) 6021 6666 Cooper Electrical Sales Phone: (02) 8787 2777

| Material | Barcode            | Description             | Min.  | Shelf | Rec. Retail |
|----------|--------------------|-------------------------|-------|-------|-------------|
| Number   |                    |                         | Order | Pack  | Price       |
| CSET2V   |                    | Crescent 1000Volt       | 1     | 6     | \$12.00     |
|          |                    | 2 Piece Screwdriver Set |       |       |             |
|          | 9 337103 004545    | Phillips #1 x 100mm     |       |       |             |
|          | 9   337103  004545 | Slotted 2.5mm x 80mm    |       |       |             |
| CSET2VL  |                    | Crescent 1000Volt       | 1     | 6     | \$14.00     |
|          |                    | 2 Piece Screwdriver Set |       |       |             |
|          | 9 337103 004521    | Phillips #2 x 100mm     |       |       |             |
|          | 9   337103  004521 | Slotted 4mm x 100mm     |       |       |             |