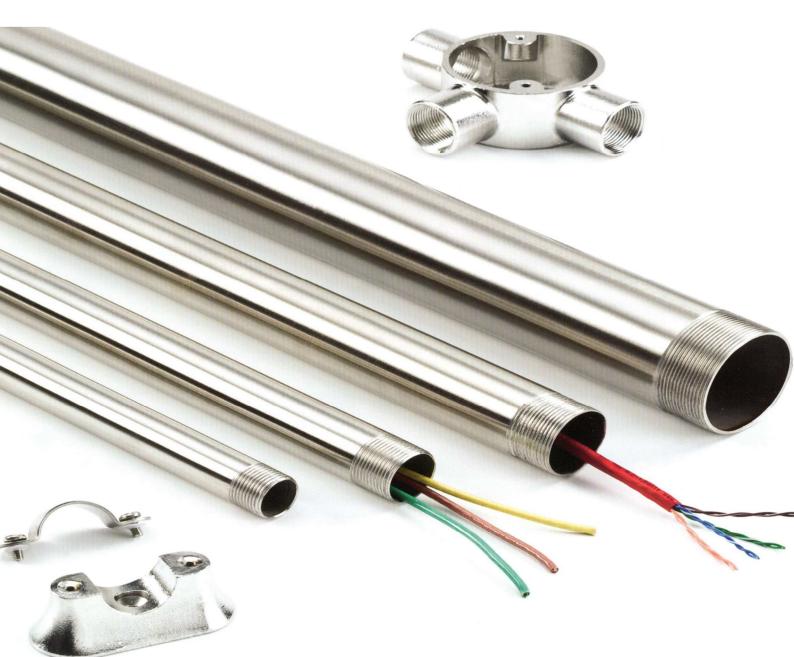

| STAINLESS STEEL THREADED CONDUITS                                      |            |                | PER 3 MTR LENGTH |
|------------------------------------------------------------------------|------------|----------------|------------------|
| PART NO.                                                               | SIZE       | WALL THICKNESS | THREAD           |
| WMI-SSCON20                                                            | 19.05mm OD | 1.6mm          | 1.5 Pitch        |
| WMI-SSCON25                                                            | 25.00mm OD | 1.6mm          | 1.5 Pitch        |
| WMI-SSCON32                                                            | 31.80mm OD | 1.6mm          | 1.5 Pitch        |
| WMI-SSCON38                                                            | 38.10mm OD | 1.6mm          | 1.5 Pitch        |
| WMI-SSCON50                                                            | 50.00mm OD | 1.6mm          | 1.5 Pitch        |
| WMI-SSCON63                                                            | 63.50mm OD | 1.6mm          | 1.5 Pitch        |
| SUPPLIED WITH COURLING - Standard 3 meter lengths - ROTH ENDS THREADED |            |                |                  |

SUPPLIED WITH COUPLING - Standard 3 meter lengths - BOTH ENDS THREADED - 316 Marine & Food Grade - 320 grit polished finish -