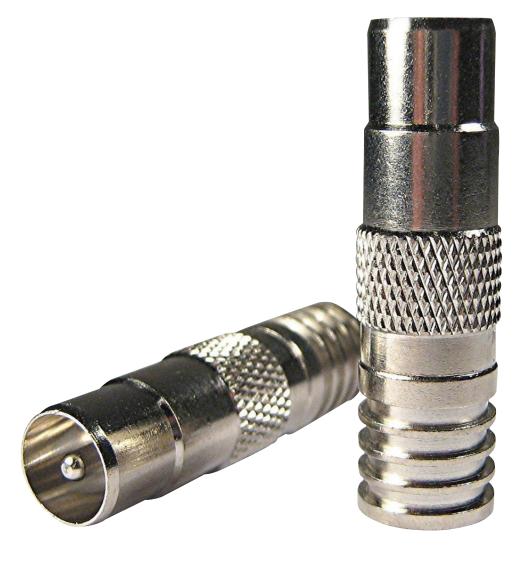

## RG6 IEC (PAL) Male Crimp Connector (10 Pack) DA-P2H

The DA-P2H is a 10-pack of IEC (PAL) male crimp connectors for RG6 75 Ohm coaxial cables. The DA-P2H is perfect for use with Matchmaster's O6MM-E6T and E6Q series cables for making interconnecting cables or fly leads. In addition, the DA-P2H is the perfect low-cost connector to keep in your kit and is perfectly matched with our 08MM-CT611 hex crimping tool.

## **Features and Benefits**

- » Crimp style IEC (PAL) male connector for RG6 75 Ohm cables, perfect for making TV fly leads
- » Used with Matchmaster crimping tool (08MM-CT611)
- » High-quality nickel-plated finish for long-life corrosion resistance
- » All metal construction for durability
- » Perfect for use with Matchmasters 06MM-E6T and E6Q series cable
- » Telstra approved