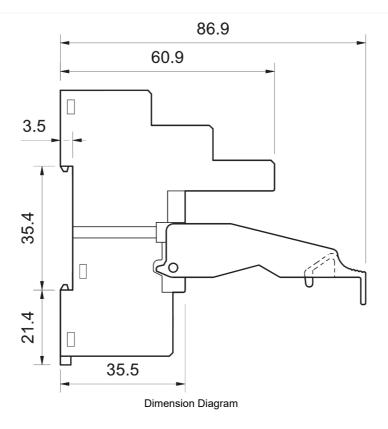

Representative Photo Only (actual product may vary based on configuration selections)

| SPECIFICATIONS                             |            |
|--------------------------------------------|------------|
| Product Series                             | 55         |
| Component Type Timers and Control relays   | Relay Base |
| Dielectric Strength, between open Contacts | 1000 V AC  |
| Mounting                                   | Plug-in    |
| Height                                     | 76 mm      |
| Width                                      | 27 mm      |
| Depth                                      | 86.9 mm    |
| Shock Acceleration (Max.)                  | 16 g       |
| Shock Duration (Max.)                      | 3 ms       |
| Vibration Acceleration (Max.)              | 15 m/s²    |
| Vibration Frequency, Operational (Max.)    | 55 Hz      |