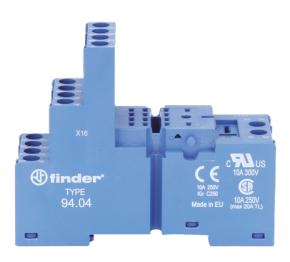

#### Base for 5534 Relay/9902 LED

- Lockable test button and mechanical flag indicator as standard on 2 and 4 pole types
- AC coils and DC coils
- Cadmium Free contacts (preferred version)
- 94 series sockets
- Coil EMC suppression
- Timer accessories 86 series

Representative Photo Only (actual product may vary based on configuration selections)

| SPECIFICATIONS                             |            |
|--------------------------------------------|------------|
| Product Series                             | 55         |
| Component Type Timers and Control relays   | Relay Base |
| Dielectric Strength, between open Contacts | 1000 V AC  |
| Mounting                                   | Plug-in    |
| Height                                     | 76 mm      |
| Width                                      | 27 mm      |
| Depth                                      | 86.9 mm    |
| Shock Acceleration (Max.)                  | 16 g       |
| Shock Duration (Max.)                      | 3 ms       |
| Vibration Acceleration (Max.)              | 15 m/s²    |
| Vibration Frequency, Operational (Max.)    | 55 Hz      |