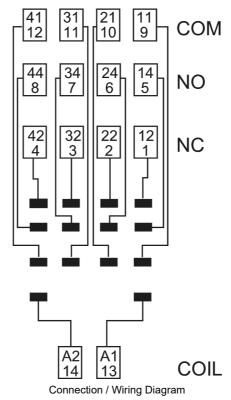

#### Base for 5534 Relay/9902 LED

- Lockable test button and mechanical flag indicator as standard on 2 and 4 pole types
- AC coils and DC coils
- Cadmium Free contacts (preferred version)
- 94 series sockets
- Coil EMC suppression
- Timer accessories 86 series