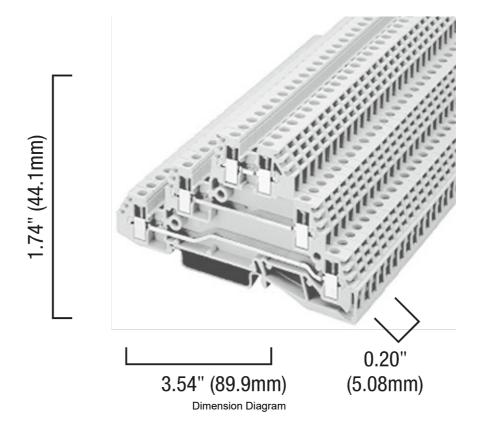

Representative Photo Only (actual product may vary based on configuration selections)

| SPECIFICATIONS                    |                                                                                                   |
|-----------------------------------|---------------------------------------------------------------------------------------------------|
| Product Series                    | V7                                                                                                |
| Component Type Termination Wiring | Terminal                                                                                          |
| Number of Levels                  | 3                                                                                                 |
| Package Quantity                  | 50 qty                                                                                            |
| Colour, Body / Housing            | Grey colour                                                                                       |
| Wire / Conductor Size (Min)       | 0.5 mm² min                                                                                       |
| Wire / Conductor Size (Max)       | 2.5 mm <sup>2</sup>                                                                               |
| Wire Strip Length                 | 8 mm                                                                                              |
| Tightening Torque, Nominal        | 0.5 Nm                                                                                            |
| In, Rated Current                 | 24 A                                                                                              |
| Un, Nominal Voltage               | 250 V                                                                                             |
| Height                            | 89.9 mm                                                                                           |
| Width                             | 5.1 mm                                                                                            |
| Depth                             | 44.1 mm                                                                                           |
| Insulation Temperature (Min)      | -40 °C                                                                                            |
| Insulation Temperature (Max)      | 90 °C                                                                                             |
| Standards Compliance              | IEC 60947-1<br>IEC 60947-7-1<br>IEC 60947-7-2<br>CSA C22.2 No.158<br>UL 1059<br>UL 457<br>UL 486E |
| Certifications                    | CSA<br>UR                                                                                         |