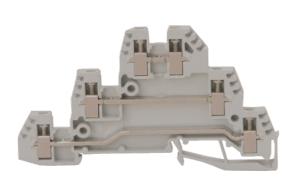

### Terminal Triple Deck 2.5mm<sup>2</sup> Grey

- Designed for ease of wiring, secure connections and durability
- Comprehensive range, offering a wide array of terminal types for most circuits and functions
- Terminals accommodate a full range of wire sizes from 0.5 to 70mm<sup>2</sup> wire cross section
- Cone shaped guide allows easy wire insertion
- Specialty terminals including two-level, grounding, diode, isolating, fuse, sensor and thermocouple terminals
- International approvals, UL recognized, IEC and CSA certified

Representative Photo Only (actual product may vary based on configuration selections)

| SPECIFICATIONS                    |                                                                                                   |
|-----------------------------------|---------------------------------------------------------------------------------------------------|
| Product Series                    | V7                                                                                                |
| Component Type Termination Wiring | Terminal                                                                                          |
| Number of Levels                  | 3                                                                                                 |
| Package Quantity                  | 50 qty                                                                                            |
| Colour, Body / Housing            | Grey colour                                                                                       |
| Wire / Conductor Size (Min)       | 0.5 mm² min                                                                                       |
| Wire / Conductor Size (Max)       | 2.5 mm <sup>2</sup>                                                                               |
| Wire Strip Length                 | 8 mm                                                                                              |
| Tightening Torque, Nominal        | 0.5 Nm                                                                                            |
| In, Rated Current                 | 24 A                                                                                              |
| Un, Nominal Voltage               | 250 V                                                                                             |
| Height                            | 89.9 mm                                                                                           |
| Width                             | 5.1 mm                                                                                            |
| Depth                             | 44.1 mm                                                                                           |
| Insulation Temperature (Min)      | -40 °C                                                                                            |
| Insulation Temperature (Max)      | 90 °C                                                                                             |
| Standards Compliance              | IEC 60947-1<br>IEC 60947-7-1<br>IEC 60947-7-2<br>CSA C22.2 No.158<br>UL 1059<br>UL 457<br>UL 486E |
| Certifications                    | CSA<br>UR                                                                                         |