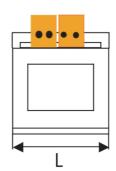

### MLT TAP 60VA 415/240 - 24/12

Power Distribution and Protection > Power Supplies and Transformers > Transformers > NHP Control Transformers > Multi-Tapped Control Transformers

| Rating<br>(VA) | Dimensions (mm)<br>L W M |     |     | Dual input voltage(V) | Dual output voltage (V) | Cat. No. |
|----------------|--------------------------|-----|-----|-----------------------|-------------------------|----------|
| 40             | 76.5                     | 72  | 91  | 415 / 240             | 24 / 12                 | T0H40    |
| 63             | 76.5                     | 94  | 91  | 415 / 240             | 24 / 12                 | TOH63    |
| 100            | 101                      | 81  | 110 | 415 / 240             | 24 / 12                 | T0H100   |
| 150            | 101                      | 96  | 110 | 415 / 240             | 24 / 12                 | TOH150   |
| 400            | 119                      | 103 | 126 | 415 / 240             | 24 / 12                 | T0H400   |

### Dimensions (mm)

Dimension Diagram