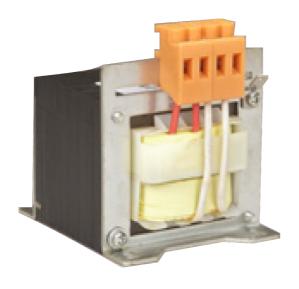

### MLT TAP 60VA 415/240 - 24/12

Power Distribution and Protection > Power Supplies and Transformers > Transformers > NHP Control Transformers > Multi-Tapped Control Transformers

Multi tap transformer, 63 VA, 415/240 V AC dual input, 24/12 V AC dual output

- Voltage compensation (+5/-5%) available on secondary terminals
- Isolation between primary and secondary windings
- Insulation Class F (155°C)
- Low magnetic stray field and high efficiency

Representative Photo Only (actual product may vary based on configuration selections)