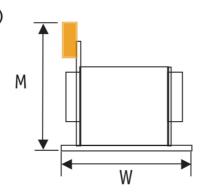

### MLT TAP 60VA 415/240 - 24/12

Power Distribution and Protection > Power Supplies and Transformers > Transformers > NHP Control Transformers > Multi-Tapped Control Transformers

| Rating<br>(VA) | Dimensions (mm)<br>L W M |     |     | Dual input voltage(V) | Dual output voltage (V) | Cat. No. |
|----------------|--------------------------|-----|-----|-----------------------|-------------------------|----------|
| 40             | 76.5                     | 72  | 91  | 415 / 240             | 24 / 12                 | T0H40    |
| 63             | 76.5                     | 94  | 91  | 415 / 240             | 24 / 12                 | TOH63    |
| 100            | 101                      | 81  | 110 | 415 / 240             | 24 / 12                 | T0H100   |
| 150            | 101                      | 96  | 110 | 415 / 240             | 24 / 12                 | TOH150   |
| 400            | 119                      | 103 | 126 | 415 / 240             | 24 / 12                 | T0H400   |

### Dimensions (mm)

Dimension Diagram