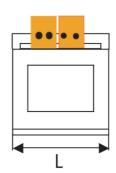

### MLT TAP 415/240 - 24/12 150VA

Power Distribution and Protection > Power Supplies and Transformers > Transformers > NHP Control Transformers > Multi-Tapped Control Transformers

| Rating<br>(VA) | Dimen<br>L | sions (<br>W | mm)<br>M | Dual input voltage(V) | Dual output<br>voltage (V) | Cat. No. |
|----------------|------------|--------------|----------|-----------------------|----------------------------|----------|
| 40             | 76.5       | 72           | 91       | 415 / 240             | 24 / 12                    | T0H40    |
| 63             | 76.5       | 94           | 91       | 415 / 240             | 24 / 12                    | T0H63    |
| 100            | 101        | 81           | 110      | 415 / 240             | 24 / 12                    | T0H100   |
| 150            | 101        | 96           | 110      | 415 / 240             | 24 / 12                    | T0H150   |
| 400            | 119        | 103          | 126      | 415 / 240             | 24 / 12                    | T0H400   |

### Dimensions (mm)

**Dimension Diagram**