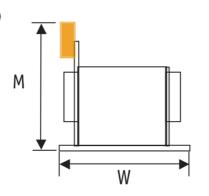

### MLT TAP 415/240 - 24/12 150VA

Power Distribution and Protection > Power Supplies and Transformers > Transformers > NHP Control Transformers > Multi-Tapped Control Transformers

| Rating<br>(VA) | Dimen<br>L | sions (<br>W | mm)<br>M | Dual input voltage(V) | Dual output<br>voltage (V) | Cat. No. |
|----------------|------------|--------------|----------|-----------------------|----------------------------|----------|
| 40             | 76.5       | 72           | 91       | 415 / 240             | 24 / 12                    | T0H40    |
| 63             | 76.5       | 94           | 91       | 415 / 240             | 24 / 12                    | T0H63    |
| 100            | 101        | 81           | 110      | 415 / 240             | 24 / 12                    | T0H100   |
| 150            | 101        | 96           | 110      | 415 / 240             | 24 / 12                    | T0H150   |
| 400            | 119        | 103          | 126      | 415 / 240             | 24 / 12                    | T0H400   |

### Dimensions (mm)

**Dimension Diagram**