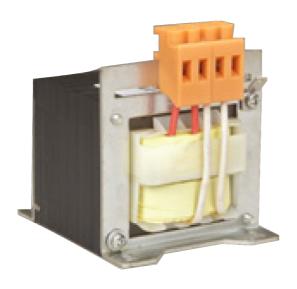

### MLT TAP 415/240 - 24/12 150VA

Power Distribution and Protection > Power Supplies and Transformers > Transformers > NHP Control Transformers > Multi-Tapped Control Transformers

Multi tap transformer, 150 VA, 415/240 V AC dual input, 24/12 V AC dual output

- Voltage compensation (+5/-5%) available on secondary terminals
- Isolation between primary and secondary windings
- Insulation Class F (155°C)
- Low magnetic stray field and high efficiency

Representative Photo Only (actual product may vary based on configuration selections)

**SPECIFICATIONS** 

| Component Type Transformer          | Multi-tapped Transformer |  |  |
|-------------------------------------|--------------------------|--|--|
| Input Voltage(s), AC                | 240 V AC<br>415          |  |  |
| Output Voltage(s), AC               | 12 V AC<br>24            |  |  |
| Transformer Type                    | Multi-tapped Transformer |  |  |
| VA Rating                           | 150 VA                   |  |  |
| Height                              | 102 mm                   |  |  |
| Width                               | 95 mm                    |  |  |
| Depth                               | 88 mm                    |  |  |
| Insulation Class                    | F                        |  |  |
| Voltage Tolerance on Terminals      | 5 +-%                    |  |  |
| Standards Compliance                | AS/NZS 61558             |  |  |
| REFERENCES                          |                          |  |  |
| IECEx Certificate -                 |                          |  |  |
| Supplier Declaration of Conformity: |                          |  |  |
| Installation Guide: -               |                          |  |  |
| User Manual: -                      |                          |  |  |