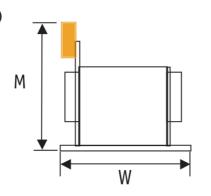

### MLT TAP 100VA 415/240 - 24/12

Power Distribution and Protection > Power Supplies and Transformers > Transformers > NHP Control Transformers > Multi-Tapped Control Transformers

| Rating<br>(VA) | Dimen<br>L | nsions (<br>W | mm)<br>M | Dual input<br>voltage(V) | Dual output voltage (V) | Cat. No. |
|----------------|------------|---------------|----------|--------------------------|-------------------------|----------|
| 40             | 76.5       | 72            | 91       | 415 / 240                | 24 / 12                 | T0H40    |
| 63             | 76.5       | 94            | 91       | 415 / 240                | 24 / 12                 | T0H63    |
| 100            | 101        | 81            | 110      | 415 / 240                | 24 / 12                 | T0H100   |
| 150            | 101        | 96            | 110      | 415 / 240                | 24 / 12                 | T0H150   |
| 400            | 119        | 103           | 126      | 415 / 240                | 24 / 12                 | T0H400   |

### Dimensions (mm)

Dimension Diagram