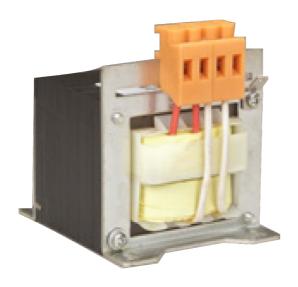

### MLT TAP 100VA 415/240 - 24/12

Power Distribution and Protection > Power Supplies and Transformers > Transformers > NHP Control Transformers > Multi-Tapped Control Transformers

Multi tap transformer, 100 VA, 415/240 V AC dual input, 24/12 V AC dual output

- Voltage compensation (+5/-5%) available on secondary terminals
- Isolation between primary and secondary windings
- Insulation Class F (155°C)
- Low magnetic stray field and high efficiency

Representative Photo Only (actual product may vary based on configuration selections)

| SPECIFICATIONS                 |                          |
|--------------------------------|--------------------------|
| Component Type Transformer     | Multi-tapped Transformer |
| Input Voltage(s), AC           | 240 V AC<br>415          |
| Output Voltage(s), AC          | 12 V AC<br>24            |
| Transformer Type               | Multi-tapped Transformer |
| VA Rating                      | 100 VA                   |
| Height                         | 83 mm                    |
| Width                          | 95 mm                    |
| Depth                          | 88 mm                    |
| Insulation Class               | F                        |
| Voltage Tolerance on Terminals | 5 +-%                    |
| Standards Compliance           | AS/NZS 61558             |
| DEFEDENCES                     |                          |