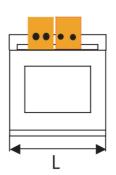

### MLT TAP 100VA 415/240 - 24/12

Power Distribution and Protection > Power Supplies and Transformers > Transformers > NHP Control Transformers > Multi-Tapped Control Transformers

| Rating<br>(VA) | Dimen<br>L | nsions (<br>W | mm)<br>M | Dual input<br>voltage(V) | Dual output voltage (V) | Cat. No. |
|----------------|------------|---------------|----------|--------------------------|-------------------------|----------|
| 40             | 76.5       | 72            | 91       | 415 / 240                | 24 / 12                 | T0H40    |
| 63             | 76.5       | 94            | 91       | 415 / 240                | 24 / 12                 | T0H63    |
| 100            | 101        | 81            | 110      | 415 / 240                | 24 / 12                 | T0H100   |
| 150            | 101        | 96            | 110      | 415 / 240                | 24 / 12                 | T0H150   |
| 400            | 119        | 103           | 126      | 415 / 240                | 24 / 12                 | T0H400   |

### Dimensions (mm)

Dimension Diagram