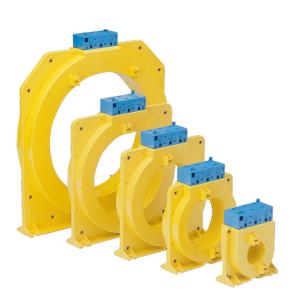

# Earth Leakage Toroid 2 wire to suit RD relay. 60mm internal diameter

- Suits RD Series Earth Leakage Relays
- Internal diameter 28-310 mm
- Closed core and split core models

Representative Photo Only (actual product may vary based on configuration selections)