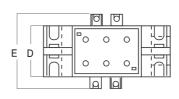

| Model | Α   | В   | С   | D  | Е  | Weight |
|-------|-----|-----|-----|----|----|--------|
| TDGB2 | 35  | 92  | 113 | 36 | 56 | 250g   |
| TDGH2 | 60  | 105 | 138 | 36 | 56 | 300g   |
| TDGC2 | 80  | 125 | 160 | 36 | 56 | 350g   |
| TDGD2 | 110 | 165 | 198 | 36 | 56 | 500g   |
| TDGE2 | 140 | 200 | 234 | 36 | 56 | 700g   |
| TDGF2 | 210 | 290 | 323 | 44 | 64 | 1200g  |

**Dimension Diagram** 