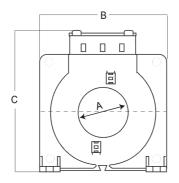

| Model | Α   | В   | С   | D  | Е  | Weight |
|-------|-----|-----|-----|----|----|--------|
| TDGB2 | 35  | 92  | 113 | 36 | 56 | 250g   |
| TDGH2 | 60  | 105 | 138 | 36 | 56 | 300g   |
| TDGC2 | 80  | 125 | 160 | 36 | 56 | 350g   |
| TDGD2 | 110 | 165 | 198 | 36 | 56 | 500g   |
| TDGE2 | 140 | 200 | 234 | 36 | 56 | 700g   |
| TDGF2 | 210 | 290 | 323 | 44 | 64 | 1200g  |

**Dimension Diagram** 