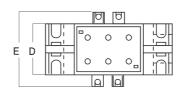

| Model | Α   | В   | С   | D  | Е  | Weight |
|-------|-----|-----|-----|----|----|--------|
| TDGB2 | 35  | 92  | 113 | 36 | 56 | 250g   |
| TDGH2 | 60  | 105 | 138 | 36 | 56 | 300g   |
| TDGC2 | 80  | 125 | 160 | 36 | 56 | 350g   |
| TDGD2 | 110 | 165 | 198 | 36 | 56 | 500g   |
| TDGE2 | 140 | 200 | 234 | 36 | 56 | 700g   |
| TDGF2 | 210 | 290 | 323 | 44 | 64 | 1200g  |

**Dimension Diagram** 