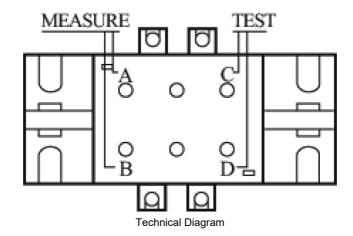

| SPECIFICATIONS                                 |                                                            |
|------------------------------------------------|------------------------------------------------------------|
| Product Series                                 | TD                                                         |
| Component Type Power Distribution & Protection | Toroid                                                     |
| Component Type Transformer                     | Closed-core Transformer                                    |
| Details, Transformer                           | Suits RD range of earth leakage relays                     |
| le, Rated Operational Current, nom             | 400 A,nom                                                  |
| le, Rated Operational Current, max             | 2400 A,max                                                 |
| l∆n, Leakage Current, Min                      | 300 mA                                                     |
| Ith, Thermal Current, Short Time, 1s           | 20 kA                                                      |
| ldyn, Current, Dynamic                         | 40kA/ 0.05s                                                |
| Diameter, Internal                             | 210 mm                                                     |
| Ui, Rated Insulation Voltage                   | 720 V (rms)                                                |
| Mounting                                       | Screw Fixing                                               |
| Material, Body / Housing                       | ABS Self extinguishing material                            |
| Terminal Type                                  | Screw Terminal(s)                                          |
| Operating Temperature, Min                     | -10 °C min                                                 |
| Operating Temperature, Max                     | 55 °C max                                                  |
| Storage Temperature, Min                       | -40 °C min                                                 |
| Storage Temperature, Max                       | 70 °C max                                                  |
| Details, Primary Circuit                       | Supply conductors to be protected pass through toroid hole |
| le, Rated Operational Current, nom             | 400 A,nom                                                  |
| Humidity Type                                  | Suitable for tropical enviroments                          |
| Height                                         | 323 mm                                                     |
| Standards Compliance                           | IEC 60755<br>IEC 60947-2<br>EN 60947-2                     |
| Sealable                                       | Yes                                                        |
| Width                                          | 290 mm                                                     |
| Depth                                          | 56 mm                                                      |
| Weight                                         | 1.2 kg                                                     |