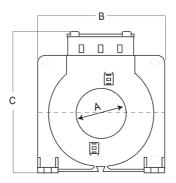

| Model | Α   | В   | С   | D  | Е  | Weight |
|-------|-----|-----|-----|----|----|--------|
| TDGB2 | 35  | 92  | 113 | 36 | 56 | 250g   |
| TDGH2 | 60  | 105 | 138 | 36 | 56 | 300g   |
| TDGC2 | 80  | 125 | 160 | 36 | 56 | 350g   |
| TDGD2 | 110 | 165 | 198 | 36 | 56 | 500g   |
| TDGE2 | 140 | 200 | 234 | 36 | 56 | 700g   |
| TDGF2 | 210 | 290 | 323 | 44 | 64 | 1200g  |

**Dimension Diagram** 