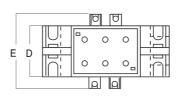

| Model | Α   | В   | С   | D  | Е  | Weight |
|-------|-----|-----|-----|----|----|--------|
| TDGB2 | 35  | 92  | 113 | 36 | 56 | 250g   |
| TDGH2 | 60  | 105 | 138 | 36 | 56 | 300g   |
| TDGC2 | 80  | 125 | 160 | 36 | 56 | 350g   |
| TDGD2 | 110 | 165 | 198 | 36 | 56 | 500g   |
| TDGE2 | 140 | 200 | 234 | 36 | 56 | 700g   |
| TDGF2 | 210 | 290 | 323 | 44 | 64 | 1200g  |

**Dimension Diagram** 