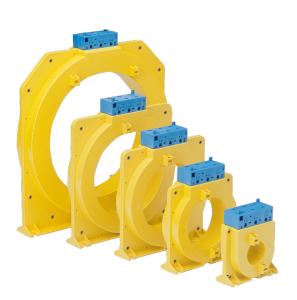

# Earth Leakage Toroid 2 wire to suit RD relay. 80mm internal diameter

- Suits RD Series Earth Leakage Relays
- Internal diameter 28-310 mm
- Closed core and split core models

Representative Photo Only (actual product may vary based on configuration selections)