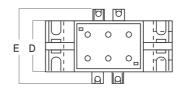

| Model | Α   | В   | С   | D  | Е  | Weight |
|-------|-----|-----|-----|----|----|--------|
| TDGB2 | 35  | 92  | 113 | 36 | 56 | 250g   |
| TDGH2 | 60  | 105 | 138 | 36 | 56 | 300g   |
| TDGC2 | 80  | 125 | 160 | 36 | 56 | 350g   |
| TDGD2 | 110 | 165 | 198 | 36 | 56 | 500g   |
| TDGE2 | 140 | 200 | 234 | 36 | 56 | 700g   |
| TDGF2 | 210 | 290 | 323 | 44 | 64 | 1200g  |

**Dimension Diagram** 