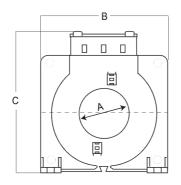

| Model | Α   | В   | С   | D  | Е  | Weight |
|-------|-----|-----|-----|----|----|--------|
| TDGB2 | 35  | 92  | 113 | 36 | 56 | 250g   |
| TDGH2 | 60  | 105 | 138 | 36 | 56 | 300g   |
| TDGC2 | 80  | 125 | 160 | 36 | 56 | 350g   |
| TDGD2 | 110 | 165 | 198 | 36 | 56 | 500g   |
| TDGE2 | 140 | 200 | 234 | 36 | 56 | 700g   |
| TDGF2 | 210 | 290 | 323 | 44 | 64 | 1200g  |

**Dimension Diagram** 