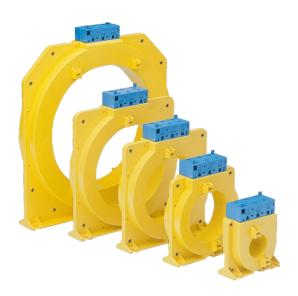

Earth Leakage Toroid 2 wire to suit RD relay. 35mm internal diameter

- Suits RD Series Earth Leakage Relays
- Internal diameter 28-310 mm
- Closed core and split core models

Representative Photo Only (actual product may vary based on configuration selections)