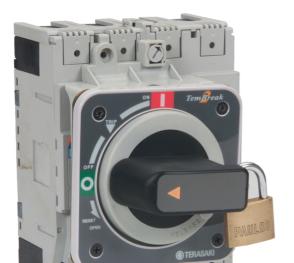

TB2 HB Direct Mounting IP54 Rated Black Handle 125 AF

Representative Photo Only (actual product may vary based on configuration selections)

| SPECIFICATIONS                     |                               |
|------------------------------------|-------------------------------|
| Compatible Product Series'         | E125<br>S125                  |
| Details, compatible product series | E125, S125                    |
| Component Type MCCB                | Handle / Mechanical Interlock |
| IP Rating                          | IP54                          |
| Material, Handle                   | Plastic Handle                |
| Colour, Body / Housing             | Grey & Black colour           |
| Compatible Frame Size(s)           | 125 AF compatible             |