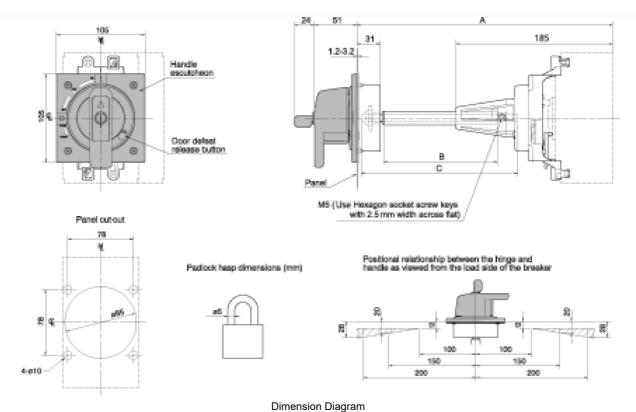

TB2 HB Direct Mounting IP54 Rated Black Handle 125 AF

Representative Photo Only (actual product may vary based on configuration selections)

| SPECIFICATIONS                     |                               |
|------------------------------------|-------------------------------|
| Compatible Product Series'         | E125<br>S125                  |
| Details, compatible product series | E125, S125                    |
| Component Type MCCB                | Handle / Mechanical Interlock |
| IP Rating                          | IP54                          |
| Material, Handle                   | Plastic Handle                |
| Colour, Body / Housing             | Grey & Black colour           |
| Compatible Frame Size(s)           | 125 AF compatible             |