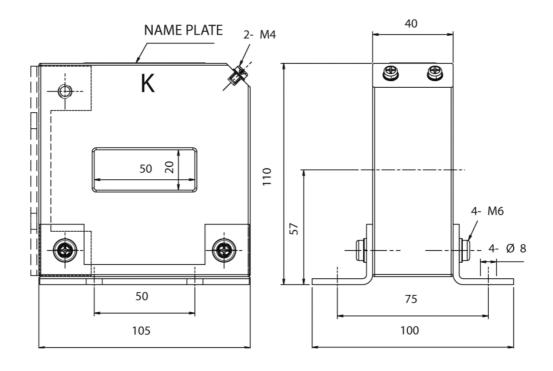

| Other  |
| In, Rated Current                           |   | 400 A  |
| REFERENCES                                  |   |        |
| IECEx Certificate                           | - |        |
| Supplier Declaration of Conformity:         | - |        |
| Installation Guide:                         | - |        |
| User Manual:                                | - |        |
| Manufacturer Datasheet:                     | - |        |
| Manufacturer Catalogue & Product Selection: | - |        |



## Catalogue No: **T2GB40N04A**

## TBP GROUND FAULT NEUTRAL PHASE CT 400A FOR MCCB B400/L400

Power Distribution and Protection > Circuit Breakers > Moulded Case Circuit Breakers > TemBreak PRO Moulded Case Circuit Breaker > TemBreak PRO Accessories for 1600AF to 1600AF > External Accessories





Dimension Diagram