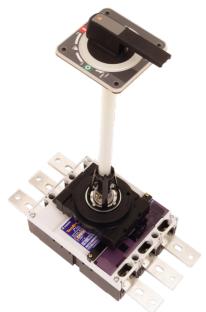

## HANDLE IP65 1250/1600AF

Power Distribution and Protection > Circuit Breakers > Moulded Case Circuit Breakers > TemBreak1 Accessories > TemBreak1 External Accessories > Handle - Plastic Extension Shaft Type IP65 Type T1HP

## HANDLE IP65 1250/1600AF

Representative Photo Only (actual product may vary based on configuration selections)

| SPECIFICATIONS                     |                               |
|------------------------------------|-------------------------------|
| Product Series                     | TemBreak 1 MCCB               |
| Details, compatible product series | Suits MCCBs XS 1250/1600      |
| Component Type MCCB                | Handle / Mechanical Interlock |
| IP Rating                          | IP65                          |
| Colour, Handle                     | Black colour                  |
| Colour, Bezel                      | Grey                          |
| Compatible Frame Size(s)           | 1250 AF compatible<br>1600 AF |