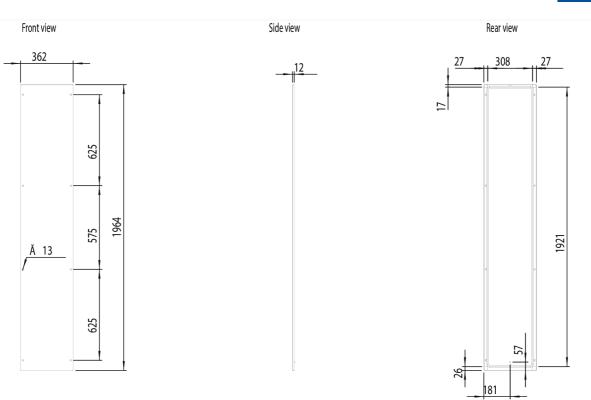

f<br>Conformity:         | - |                                      |
| Installation Guide:                            | - |                                      |
| User Manual:                                   | - |                                      |
| Manufacturer Datasheet:                        | - |                                      |
| Manufacturer Catalogue<br>& Product Selection: | - |                                      |
|                                                |   |                                      |



## Catalogue No: SPM 2005R5

## ELDON FS SIDE PANEL 1.35mm M/S RAL7035 H2000xD450mm (QTY 2)

Enclosures and Climate Control > Standard Enclosures > Floor Standing Enclosures > Floor Standing Enclosures - Mild Steel > Side Panels to Suit MCS/MCD Enclosures



**Dimension Diagram**