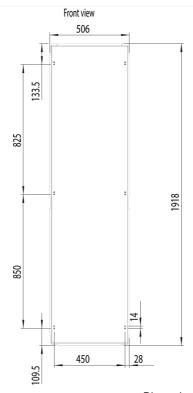

tificate                           | - |                                      |
| Supplier Declaration of Conformity:         | - |                                      |
| Installation Guide:                         | - |                                      |
| User Manual:                                | - |                                      |
| Manufacturer Datasheet:                     | - |                                      |
| Manufacturer Catalogue & Product Selection: | - |                                      |



## Catalogue No: **SPM1804R5**

## NVENT FS SIDE PANEL 1.35mm M/S RAL7035 H1800xD400mm (QTY 2)

Enclosures and Climate Control > Standard Enclosures > Floor Standing Enclosures > Floor Standing Enclosures - Mild Steel > Side Panels to Suit MCS/MCD Enclosures







Dimension Diagram