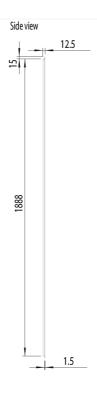

ficate                           | - |                                      |
| Supplier Declaration of Conformity:         | - |                                      |
| Installation Guide:                         | - |                                      |
| User Manual:                                | - |                                      |
| Manufacturer Datasheet:                     | - |                                      |
| Manufacturer Catalogue & Product Selection: | - |                                      |



## Catalogue No: **SPM1804R5**

## NVENT FS SIDE PANEL 1.35mm M/S RAL7035 H1800xD400mm (QTY 2)

Enclosures and Climate Control > Standard Enclosures > Floor Standing Enclosures > Floor Standing Enclosures - Mild Steel > Side Panels to Suit MCS/MCD Enclosures







Dimension Diagram