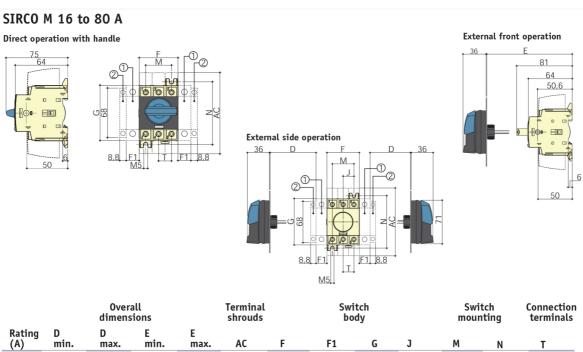

52.5 **Dimension Diagram** 

45

15

17.5

68

76

15

17.5

30

35

75

85

15

17.5

110

110

16...40

63...80

30

30