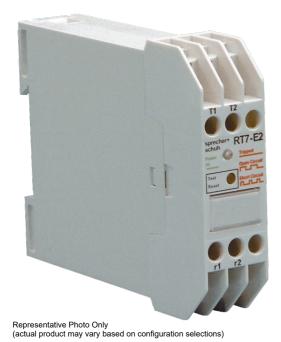

### Catalogue No: RT7-E2

#### THERMISTOR RELAY ENHANCED 24-240V AC/DC

Motor Control and Drives > Motor Starting and Protection > Motor Protection > Sprecher + Schuh Overloads > Thermistor Protection Relays

PTC Thermistor Protection Relay Deluxe Model, 24...240V AC/DC, Automatic/Manual/Remote Reset

- Microprocessor technology, providing very accurate and repeated protection
- Broad supply voltage rating (24 to 240V AC/DC) ensures suitability for a wide variety of applications
- Short-circuit and open-circuit protection for sensor measuring circuit