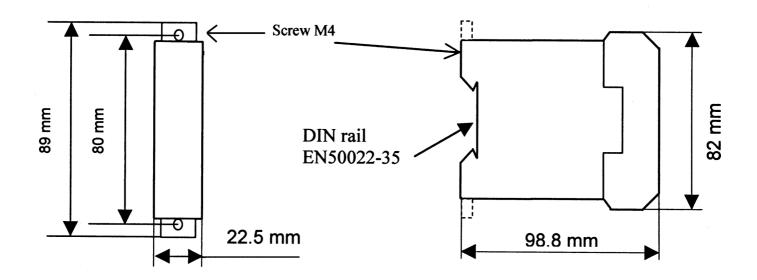

Button                             | Yes Y/N          |

| IP Rating                                   |   | IP20 |
|---------------------------------------------|---|------|
| REFERENCES                                  |   |      |
| IECEx Certificate                           | - |      |
| Supplier Declaration of Conformity:         | - |      |
| Installation Guide:                         | - |      |
| User Manual:                                | - |      |
| Manufacturer Datasheet:                     | - |      |
| Manufacturer Catalogue & Product Selection: | - |      |



# Catalogue No: RT7-E2

### THERMISTOR RELAY ENHANCED 24-240V AC/DC

Motor Control and Drives > Motor Starting and Protection > Motor Protection > Sprecher + Schuh Overloads > Thermistor Protection Relays





#### Dimension Diagram



Connection / Wiring Diagram



# Catalogue No: RT7-E2

#### THERMISTOR RELAY ENHANCED 24-240V AC/DC

Motor Control and Drives > Motor Starting and Protection > Motor Protection > Sprecher + Schuh Overloads > Thermistor Protection Relays





Technical Diagram