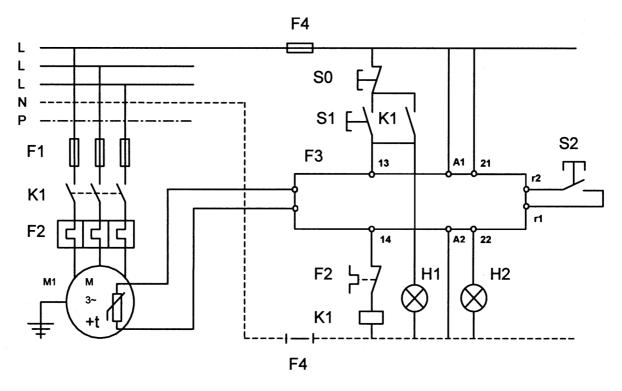

| Yes Y/N          |

| IP Rating                                   |   | IP20 |
|---------------------------------------------|---|------|
| REFERENCES                                  |   |      |
| IECEx Certificate                           | - |      |
| Supplier Declaration of Conformity:         | - |      |
| Installation Guide:                         | - |      |
| User Manual:                                | - |      |
| Manufacturer Datasheet:                     | - |      |
| Manufacturer Catalogue & Product Selection: | - |      |



# Catalogue No: RT7-E2

### THERMISTOR RELAY ENHANCED 24-240V AC/DC

Motor Control and Drives > Motor Starting and Protection > Motor Protection > Sprecher + Schuh Overloads > Thermistor Protection Relays





#### Dimension Diagram



Connection / Wiring Diagram



# Catalogue No: RT7-E2

#### THERMISTOR RELAY ENHANCED 24-240V AC/DC

Motor Control and Drives > Motor Starting and Protection > Motor Protection > Sprecher + Schuh Overloads > Thermistor Protection Relays





Technical Diagram