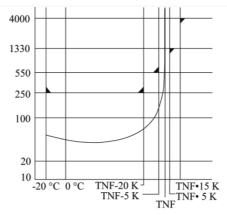

#### THERMISTOR RELAY ENHANCED 24-240V AC/DC

Motor Control and Drives > Motor Starting and Protection > Motor Protection > Sprecher + Schuh Overloads > Thermistor Protection Relays

Technical Diagram