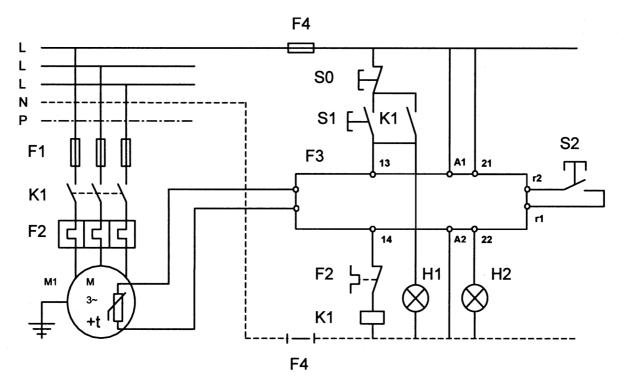

on                                 |   | No Y/N           |
| IP Rating                                   |   | IP20             |
| REFERENCES IECEx Certificate                | - |                  |
| Supplier Declaration of Conformity:         | - |                  |
| Installation Guide:                         | - |                  |
| User Manual:                                | - |                  |
| Manufacturer Datasheet:                     | - |                  |
| Manufacturer Catalogue & Product Selection: | - |                  |



# Catalogue No: RT7-E1

### THERMISTOR RELAY AUTO RESET 24-240V AC/DC

Motor Control and Drives > Motor Starting and Protection > Motor Protection > Sprecher + Schuh Overloads > Thermistor Protection Relays





#### **Dimension Diagram**



Connection / Wiring Diagram



# Catalogue No: RT7-E1

### THERMISTOR RELAY AUTO RESET 24-240V AC/DC

Motor Control and Drives > Motor Starting and Protection > Motor Protection > Sprecher + Schuh Overloads > Thermistor Protection Relays