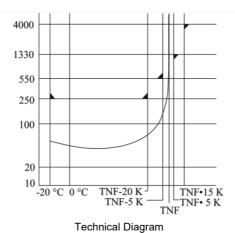

| - |                  |
| Installation Guide:                         | - |                  |
| User Manual:                                | - |                  |
| Manufacturer Datasheet:                     | - |                  |
| Manufacturer Catalogue & Product Selection: | - |                  |



# Catalogue No: RT7-E1

### THERMISTOR RELAY AUTO RESET 24-240V AC/DC

Motor Control and Drives > Motor Starting and Protection > Motor Protection > Sprecher + Schuh Overloads > Thermistor Protection Relays





#### **Dimension Diagram**



Connection / Wiring Diagram



# Catalogue No: RT7-E1

### THERMISTOR RELAY AUTO RESET 24-240V AC/DC

Motor Control and Drives > Motor Starting and Protection > Motor Protection > Sprecher + Schuh Overloads > Thermistor Protection Relays