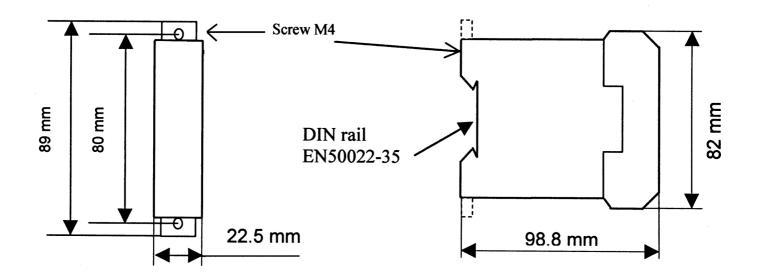

No Y/N           |
| Test Button                                 |   | No Y/N           |
| IP Rating                                   |   | IP20             |
| REFERENCES IECEx Certificate                | - |                  |
| Supplier Declaration of Conformity:         | - |                  |
| Installation Guide:                         | - |                  |
| User Manual:                                | - |                  |
| Manufacturer Datasheet:                     | - |                  |
| Manufacturer Catalogue & Product Selection: | - |                  |



# Catalogue No: RT7-E1

### THERMISTOR RELAY AUTO RESET 24-240V AC/DC

Motor Control and Drives > Motor Starting and Protection > Motor Protection > Sprecher + Schuh Overloads > Thermistor Protection Relays





#### **Dimension Diagram**



Connection / Wiring Diagram



# Catalogue No: RT7-E1

### THERMISTOR RELAY AUTO RESET 24-240V AC/DC

Motor Control and Drives > Motor Starting and Protection > Motor Protection > Sprecher + Schuh Overloads > Thermistor Protection Relays