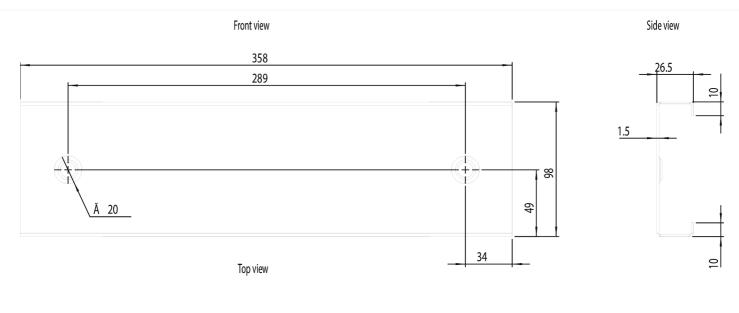

| REFERENCES                                     |               |
| IECEx Certificate                              | -             |
| Supplier Declaration of<br>Conformity:         | -             |
| Installation Guide:                            | -             |
| User Manual:                                   | -             |
| Manufacturer Datasheet:                        | -             |
| Manufacturer Catalogue<br>& Product Selection: | -             |



# Catalogue No: PS 1050

## ELDON FS PLINTH M/STEEL RAL 7022 SIDES H100 x D500mm

Enclosures and Climate Control > Standard Enclosures > Floor Standing Enclosures > Floor Standing Enclosures - Mild Steel > Floor Standing Enclosure Accessories - Suitable for Mild Steel and Stainless Steel > Plinth - Side Pieces, Mild Steel





| 60 | <br>237.8 |  |
|----|-----------|--|

**Dimension Diagram**