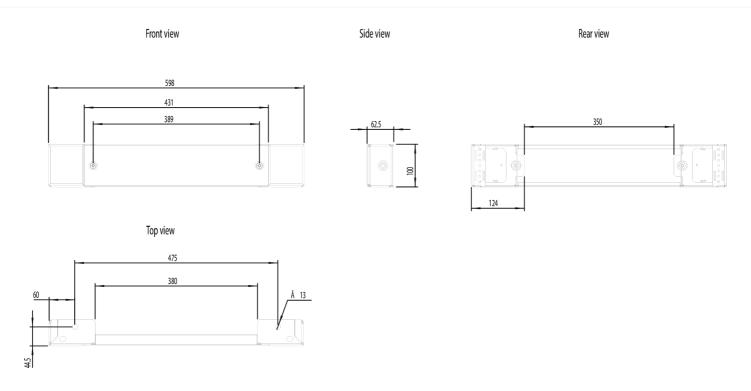

|
| IECEx Certificate                           | -             |
| Supplier Declaration of Conformity:         | -             |
| Installation Guide:                         | -             |
| User Manual:                                | -             |
| Manufacturer Datasheet:                     | -             |
| Manufacturer Catalogue & Product Selection: | -             |
|                                             |               |

## Catalogue No: **PF 1080**

### ELDON FS PLINTH M/STEEL RAL 7022 FRONT+BACK H100 x W800mm



Enclosures and Climate Control > Standard Enclosures > Floor Standing Enclosures > Floor Standing Enclosures - Mild Steel > Floor Standing Enclosure Accessories - Suitable for Mild Steel and Stainless Steel > Plinth - Front/rear Pieces, Mild Steel



Dimension Diagram