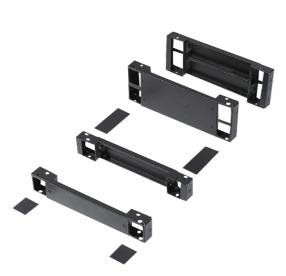

PLINTH M/STEEL RAL 7022 FRONT+BACK H100 x W600mm **ELDON FS** 

| Representative Photo Only                                   |
|-------------------------------------------------------------|
| (actual product may vary based on configuration selections) |