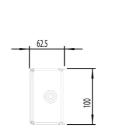

Front view

Side view

Rear view

Top view

**Dimension Diagram** 

| SPECIFICATIONS                                 |               |
|------------------------------------------------|---------------|
| Width                                          | 600 mm        |
| Width, Enclosure                               | 600 mm width  |
| Height, Plinth                                 | 100 mm height |
| REFERENCES                                     |               |
| IECEx Certificate                              | -             |
| Supplier Declaration of<br>Conformity:         | -             |
| Installation Guide:                            | -             |
| User Manual:                                   |               |
| Manufacturer Datasheet:                        | -             |
| Manufacturer Catalogue<br>& Product Selection: | -             |