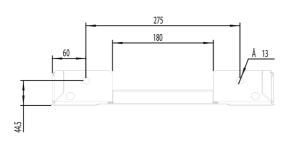

|
| IECEx Certificate                              | -             |
| Supplier Declaration of<br>Conformity:         | -             |
| Installation Guide:                            | -             |
| User Manual:                                   |               |
| Manufacturer Datasheet:                        | -             |
| Manufacturer Catalogue<br>& Product Selection: | -             |



## Catalogue No: **PF 1060**

## ELDON FS PLINTH M/STEEL RAL 7022 FRONT+BACK H100 x W600mm

Enclosures and Climate Control > Standard Enclosures > Floor Standing Enclosures > Floor Standing Enclosures - Mild Steel > Floor Standing Enclosure Accessories - Suitable for Mild Steel and Stainless Steel > Plinth - Front/rear Pieces, Mild Steel





Front view



Side view



Rear view

Top view



**Dimension Diagram**