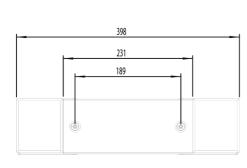

Front view

Side view

Rear view

Top view

**Dimension Diagram** 

| SPECIFICATIONS                                 |               |
|------------------------------------------------|---------------|
| Width                                          | 600 mm        |
| Width, Enclosure                               | 600 mm width  |
| Height, Plinth                                 | 100 mm height |
| REFERENCES                                     |               |
| IECEx Certificate                              | -             |
| Supplier Declaration of<br>Conformity:         | -             |
| Installation Guide:                            | -             |
| User Manual:                                   |               |
| Manufacturer Datasheet:                        | -             |
| Manufacturer Catalogue<br>& Product Selection: | -             |