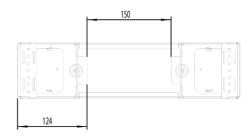

Front view

Side view

Rear view

Top view

**Dimension Diagram** 

| SPECIFICATIONS                                 |               |
|------------------------------------------------|---------------|
| Width                                          | 600 mm        |
| Width, Enclosure                               | 600 mm width  |
| Height, Plinth                                 | 100 mm height |
| REFERENCES                                     |               |
| IECEx Certificate                              | -             |
| Supplier Declaration of<br>Conformity:         | -             |
| Installation Guide:                            | -             |
| User Manual:                                   |               |
| Manufacturer Datasheet:                        | -             |
| Manufacturer Catalogue<br>& Product Selection: | -             |