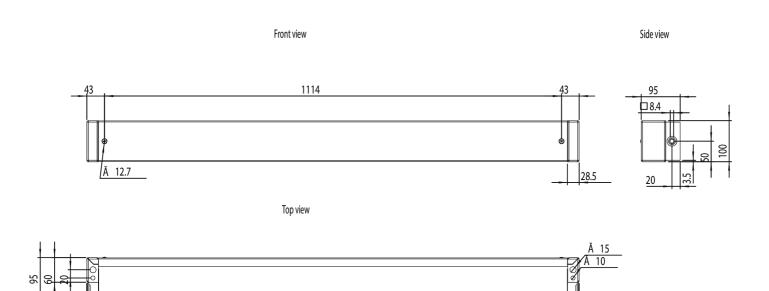

e                               | 300 mm depth  |
| REFERENCES                                     |               |
| IECEx Certificate                              | -             |
| Supplier Declaration of<br>Conformity:         | -             |
| Installation Guide:                            | -             |
| User Manual:                                   | -             |
| Manufacturer Datasheet:                        | -             |
| Manufacturer Catalogue<br>& Product Selection: | -             |



### Catalogue No: PA 1030

### NVENT MAS/MAD PLINTH H100mm SIDES SUIT D300mm

Enclosures and Climate Control > Standard Enclosures > Wall Mount Enclosures > Wall Mount Enclosures - Mild Steel > MAS / MAD / MAP / ASR / ADR / SRE Accessories > Plinths - Side Panels

1200 1143





**Dimension Diagram**