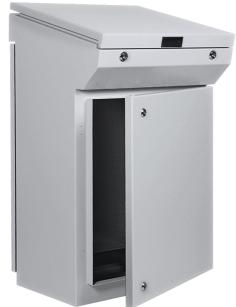

#### Enclosure Console Mild Steel RAL 7035 H985xW800xD400mm

- Mounting plate: Standard mounting plate in base unit
- Cable inlet: Bottom opening for cable access. Bottom plate for cable glanding supplied as standard
- Lock: Double-bit 3mm locks for top panel. For base, two double-bit 3mm locks. Other options available. See wall mounting section
- Protection: Single door: IP66/NEMA 4, 12 13 Double doors: IP55/NEMA 12 and 13
- Delivery: Mounting plate and suitable nuts and washers for earthing. The console is delivered on a wooden pallet

Representative Photo Only

(actual product may vary based on configuration selections)

| SPECIFICATIONS                               |                                                                                                                                                                                                                                                              |
|----------------------------------------------|--------------------------------------------------------------------------------------------------------------------------------------------------------------------------------------------------------------------------------------------------------------|
| Product Series                               | MPG Console                                                                                                                                                                                                                                                  |
| Material, Body / Housing                     | Powder Coated Mild Steel material                                                                                                                                                                                                                            |
| Material thickness, body / housing           | 1.5 mm                                                                                                                                                                                                                                                       |
| Colour, Body / Housing                       | Light Grey (RAL 7035) colour                                                                                                                                                                                                                                 |
| Finish, body / housing                       | Ripple body/housing                                                                                                                                                                                                                                          |
| Details, body / housing                      | Folded and seam welded. Two 13x18<br>obround fixing holes top and bottom, 2 x<br>20mm diameter lifting holes on the top.                                                                                                                                     |
| Height                                       | 985 mm                                                                                                                                                                                                                                                       |
| Width                                        | 800 mm                                                                                                                                                                                                                                                       |
| Depth                                        | 400 mm                                                                                                                                                                                                                                                       |
| Usable Depth, Max                            | 333 mm                                                                                                                                                                                                                                                       |
| Weight                                       | 65 kg                                                                                                                                                                                                                                                        |
| Material, door                               | Powder Coated Mild Steel                                                                                                                                                                                                                                     |
| Colour, Door                                 | Light Grey (RAL 7035) door                                                                                                                                                                                                                                   |
| Finish, Door                                 | Ripple door                                                                                                                                                                                                                                                  |
| Hinge Type                                   | Reversible, Concealed Hinges with Captive Pin                                                                                                                                                                                                                |
| Details, door                                | Single folded surface mounted with<br>hinges allowing left and right-hand<br>opening to base door. Angle 12° from<br>horizontal. Concealed hinges on top<br>edge allow 80° opening. Panel held<br>open by self engage/self release<br>mechanical panel stay. |
| Material, Mounting Plate / Bracket           | Zinc Galvanized Steel                                                                                                                                                                                                                                        |
| Material Thickness, Mounting Plate / Bracket | 2.5 mm                                                                                                                                                                                                                                                       |
| Details, Mounting Plate / Bracket            | Marked vertically at 10mm intervals for<br>easy horizontal positioning of<br>equipment, fixed onto M8 welded studs<br>with extra holes top and bottom to<br>facilitate cable fixing.                                                                         |