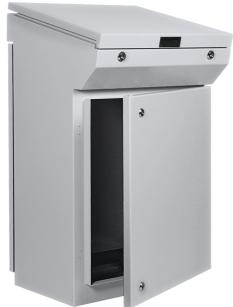

#### Enclosure Console Mild Steel H985xW600xD400mm

- Mounting plate: Standard mounting plate in base unit
- Cable inlet: Bottom opening for cable access. Bottom plate for cable glanding supplied as standard
- Lock: Double-bit 3mm locks for top panel. For base, two double-bit 3mm locks. Other options available. See wall mounting section
- Protection: Single door: IP66/NEMA 4, 12 13 Double doors: IP55/NEMA 12 and 13
- Delivery: Mounting plate and suitable nuts and washers for earthing. The console is delivered on a wooden pallet

Representative Photo Only

(actual product may vary based on configuration selections)

| SPECIFICATIONS                               |                                                                                                                                                                                                                                                              |
|----------------------------------------------|--------------------------------------------------------------------------------------------------------------------------------------------------------------------------------------------------------------------------------------------------------------|
| Product Series                               | MPG Console                                                                                                                                                                                                                                                  |
| Material, Body / Housing                     | Powder Coated Mild Steel material                                                                                                                                                                                                                            |
| Material thickness, body / housing           | 1.5 mm                                                                                                                                                                                                                                                       |
| Colour, Body / Housing                       | Light Grey (RAL 7035) colour                                                                                                                                                                                                                                 |
| Finish, body / housing                       | Ripple body/housing                                                                                                                                                                                                                                          |
| Details, body / housing                      | Folded and seam welded. Two 13x18<br>obround fixing holes top and bottom, 2 x<br>20mm diameter lifting holes on the top.                                                                                                                                     |
| Height                                       | 985 mm                                                                                                                                                                                                                                                       |
| Width                                        | 600 mm                                                                                                                                                                                                                                                       |
| Depth                                        | 400 mm                                                                                                                                                                                                                                                       |
| Usable Depth, Max                            | 333 mm                                                                                                                                                                                                                                                       |
| Weight                                       | 54 kg                                                                                                                                                                                                                                                        |
| Material, door                               | Powder Coated Mild Steel                                                                                                                                                                                                                                     |
| Colour, Door                                 | Light Grey (RAL 7035) door                                                                                                                                                                                                                                   |
| Finish, Door                                 | Ripple door                                                                                                                                                                                                                                                  |
| Hinge Type                                   | Reversible, Concealed Hinges with Captive Pin                                                                                                                                                                                                                |
| Details, door                                | Single folded surface mounted with<br>hinges allowing left and right-hand<br>opening to base door. Angle 12° from<br>horizontal. Concealed hinges on top<br>edge allow 80° opening. Panel held<br>open by self engage/self release<br>mechanical panel stay. |
| Material, Mounting Plate / Bracket           | Zinc Galvanized Steel                                                                                                                                                                                                                                        |
| Material Thickness, Mounting Plate / Bracket | 2.5 mm                                                                                                                                                                                                                                                       |
| Details, Mounting Plate / Bracket            | Marked vertically at 10mm intervals for<br>easy horizontal positioning of<br>equipment, fixed onto M8 welded studs<br>with extra holes top and bottom to<br>facilitate cable fixing.                                                                         |
| Material Olay I Diata                        |                                                                                                                                                                                                                                                              |