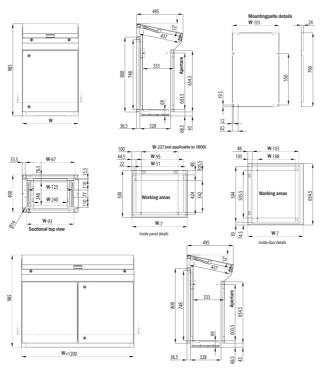

ed Steel material                                    |
| NEMA Enclosure Class (NEMA 250:2003) | Type 12<br>Type 13                                        |
| Bayable?                             | No                                                        |
| Standards Compliance                 | NEMA 250:2003                                             |

| REFERENCES                                     |   |
|------------------------------------------------|---|
| IECEx Certificate                              | - |
| Supplier Declaration of Conformity:            | - |
| Installation Guide:                            | - |
| User Manual:                                   | - |
| Manufacturer Datasheet:                        | - |
| Manufacturer Catalogue<br>& Product Selection: | - |



**Dimension Diagram**