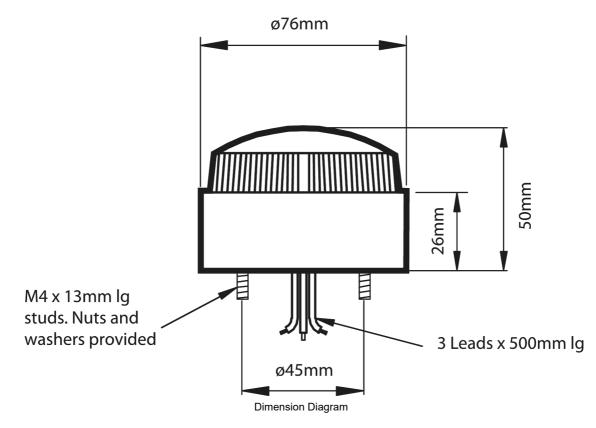

#### SPECIFICATIONS

| SPECIFICATIONS                         |                                             |  |
|----------------------------------------|---------------------------------------------|--|
| Product Series                         | LED80                                       |  |
| Indication Mode(s)                     | Sight                                       |  |
| Lamp Type                              | LED type                                    |  |
| Number of LEDs                         | 12                                          |  |
| Colour, Lamp                           | Red colour                                  |  |
| Illumination Mode                      | Steady / Flashing                           |  |
| Speed, Flash                           | 60 per min                                  |  |
| Material, Lens                         | PC (Polycarbonate) - UV Stabilised          |  |
| Un, Nominal Operational Voltage(s), AC | 115 V AC<br>230                             |  |
| le, Rated Operational Current, nom     | 0.02 A,nom                                  |  |
| le, Rated Operational Current, nom     | 0.02 A,nom                                  |  |
| Material, Body / Housing               | PC (Polycarbonate) - UV Stabilised material |  |
| Connection / Termination               | Built-in cable with flying leads            |  |
| Length, Cable                          | 0.5 m                                       |  |
| IP Rating                              | IP67                                        |  |
| Mounting (Multiple)                    | Mounting Plate (Included)<br>Surface Mount  |  |
| Diameter, External                     | 76 mm                                       |  |
| Weight                                 | 0.14 kg                                     |  |
| Operating Temperature, Min             | -20 °C min                                  |  |
| Operating Temperature, Max             | 55 °C max                                   |  |
| Certifications                         | CE<br>RoHS                                  |  |