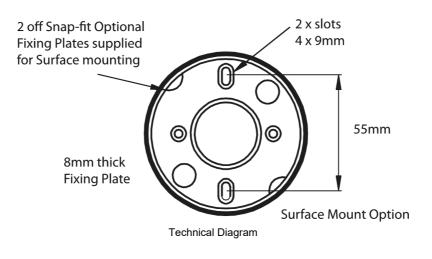

#### SPECIFICATIONS

| SPECIFICATIONS                         |                                             |  |
|----------------------------------------|---------------------------------------------|--|
| Product Series                         | LED80                                       |  |
| Indication Mode(s)                     | Sight                                       |  |
| Lamp Type                              | LED type                                    |  |
| Number of LEDs                         | 12                                          |  |
| Colour, Lamp                           | Red colour                                  |  |
| Illumination Mode                      | Steady / Flashing                           |  |
| Speed, Flash                           | 60 per min                                  |  |
| Material, Lens                         | PC (Polycarbonate) - UV Stabilised          |  |
| Un, Nominal Operational Voltage(s), AC | 115 V AC<br>230                             |  |
| le, Rated Operational Current, nom     | 0.02 A,nom                                  |  |
| le, Rated Operational Current, nom     | 0.02 A,nom                                  |  |
| Material, Body / Housing               | PC (Polycarbonate) - UV Stabilised material |  |
| Connection / Termination               | Built-in cable with flying leads            |  |
| Length, Cable                          | 0.5 m                                       |  |
| IP Rating                              | IP67                                        |  |
| Mounting (Multiple)                    | Mounting Plate (Included)<br>Surface Mount  |  |
| Diameter, External                     | 76 mm                                       |  |
| Weight                                 | 0.14 kg                                     |  |
| Operating Temperature, Min             | -20 °C min                                  |  |
| Operating Temperature, Max             | 55 °C max                                   |  |
| Certifications                         | CE<br>RoHS                                  |  |