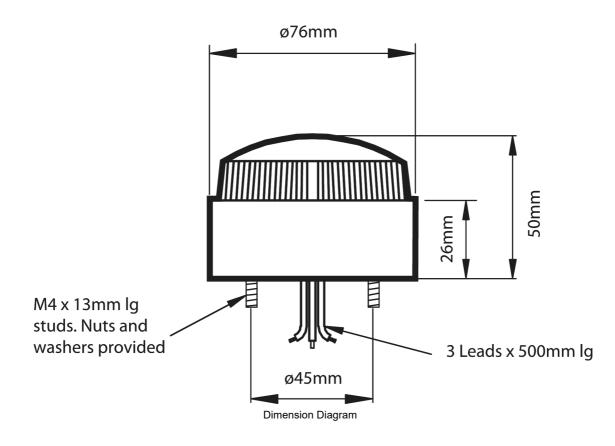

Representative Photo Only (actual product may vary based on configuration selections)

| SPECIFICATIONS                         |                                             |
|----------------------------------------|---------------------------------------------|
| Product Series                         | LED80                                       |
| Indication Mode(s)                     | Sight                                       |
| Lamp Type                              | LED type                                    |
| Number of LEDs                         | 12                                          |
| Colour, Lamp                           | Green colour                                |
| Illumination Mode                      | Steady / Flashing                           |
| Speed, Flash                           | 60 per min                                  |
| Material, Lens                         | PC (Polycarbonate) - UV Stabilised          |
| Un, Nominal Operational Voltage(s), AC | 115 VAC<br>230                              |
| le, Rated Operational Current, nom     | 0.02 A,nom                                  |
| le, Rated Operational Current, nom     | 0.02 A,nom                                  |
| Material, Body / Housing               | PC (Polycarbonate) - UV Stabilised material |
| Connection / Termination               | Built-in cable with flying leads            |
| Length, Cable                          | 0.5 m                                       |
| IP Rating                              | IP67                                        |
| Mounting (Multiple)                    | Mounting Plate (Included)<br>Surface Mount  |
| Diameter, External                     | 76 mm                                       |
| Weight                                 | 0.14 kg                                     |
| Operating Temperature, Min             | -20 °C min                                  |
| Operating Temperature, Max             | 55 °C max                                   |
| Certifications                         | CE<br>RoHS                                  |