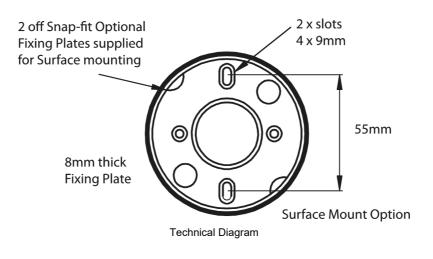

Representative Photo Only (actual product may vary based on configuration selections)

| SPECIFICATIONS                         |                                             |
|----------------------------------------|---------------------------------------------|
| Product Series                         | LED80                                       |
| Indication Mode(s)                     | Sight                                       |
| Lamp Type                              | LED type                                    |
| Number of LEDs                         | 12                                          |
| Colour, Lamp                           | Green colour                                |
| Illumination Mode                      | Steady / Flashing                           |
| Speed, Flash                           | 60 per min                                  |
| Material, Lens                         | PC (Polycarbonate) - UV Stabilised          |
| Un, Nominal Operational Voltage(s), AC | 115 VAC<br>230                              |
| le, Rated Operational Current, nom     | 0.02 A,nom                                  |
| le, Rated Operational Current, nom     | 0.02 A,nom                                  |
| Material, Body / Housing               | PC (Polycarbonate) - UV Stabilised material |
| Connection / Termination               | Built-in cable with flying leads            |
| Length, Cable                          | 0.5 m                                       |
| IP Rating                              | IP67                                        |
| Mounting (Multiple)                    | Mounting Plate (Included)<br>Surface Mount  |
| Diameter, External                     | 76 mm                                       |
| Weight                                 | 0.14 kg                                     |
| Operating Temperature, Min             | -20 °C min                                  |
| Operating Temperature, Max             | 55 °C max                                   |
| Certifications                         | CE<br>RoHS                                  |